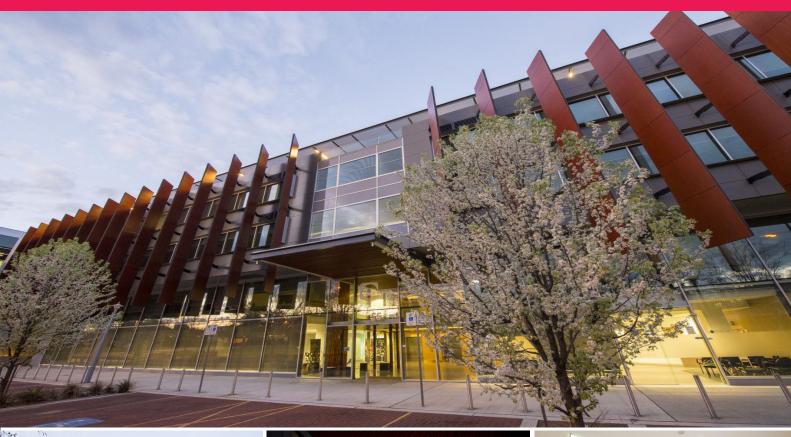

## **Fitted Out Office Great Location**

Fitted out mezzanine office space of 396m2 located in the DLA Piper Building. This building has great exposure onto Wentworth Avenue and is well located in the Kingston Foreshore district within walking distance to Kingston's cafes, restaurants and shops, Lake Burley Griffin, Manuka and the Parliamentary triangle. This modern building has excellent exposure and outlook, spans over 5 storeys plus 2 stories of basement car par. Excellent Parking provisions including approx. 188 secure, 11 Surface at rear and 20 visitor parking spaces directly in front of building. Certified 4 Star NABERS rating and 5 star Greenstar rating. Available NOW.