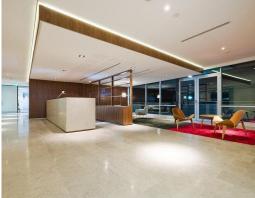

## **Fitted Out Office Great Location**

Fitted out mezzanine office space of 396m2 located in the DLA Piper Building. This building has great exposure onto Wentworth Avenue and is well located in the Kingston Foreshore district within walking distance to Kingston's cafes, restaurants and shops, Lake Burley Griffin, Manuka and the Parliamentary triangle. This modern building has excellent exposure and outlook, spans over 5 storeys plus 2 stories of basement car par. Excellent Parking provisions including approx. 188 secure, 11 Surface at rear and 20 visitor parking spaces directly in front of building. Certified 4 Star NABERS rating and 5 star Greenstar rating. Available NOW.