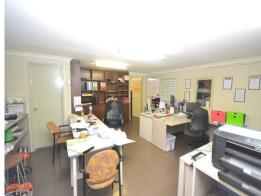

### Freestanding 383sqm\* office warehouse

No common area here! Functional  $383 \text{sqm}^{\star}$  office warehouse facility featuring:

- Approximately  $83 \text{sqm}^*$  office with A/C, Alarm, shower, lunchroom and separate male and female amenities
- Approximately 300sqm\* of warehouse with good natural and artificial light, 6m clearspan truss height and an approx 4m high by 4m wide front roller door
- Available from mid November 2017 or possibly sooner if required