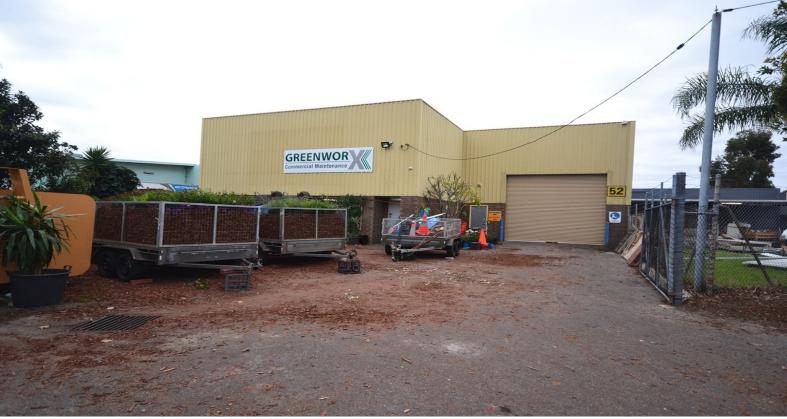

### Freestanding 383sqm\* office warehouse

No common area here! Functional  $383 \text{sqm}^{\star}$  office warehouse facility featuring:

- Approximately  $83 \text{sqm}^*$  office with A/C, Alarm, shower, lunchroom and separate male and female amenities
- Approximately 300sqm\* of warehouse with good natural and artificial light, 6m clearspan truss height and an approx 4m high by 4m wide front roller door
- Available from mid November 2017 or possibly sooner if required