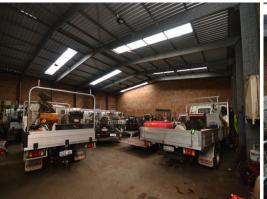

### Freestanding 383sqm\* office warehouse

No common area here! Functional  $383 \text{sqm}^{\star}$  office warehouse facility featuring:

- Approximately  $83 \text{sqm}^*$  office with A/C, Alarm, shower, lunchroom and separate male and female amenities
- Approximately 300sqm\* of warehouse with good natural and artificial light, 6m clearspan truss height and an approx 4m high by 4m wide front roller door
- Available from mid November 2017 or possibly sooner if required