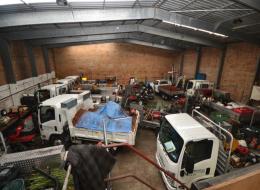

### Freestanding 383sqm\* office warehouse

No common area here! Functional  $383 \text{sqm}^{\star}$  office warehouse facility featuring:

- Approximately  $83 \text{sqm}^*$  office with A/C, Alarm, shower, lunchroom and separate male and female amenities
- Approximately 300sqm\* of warehouse with good natural and artificial light, 6m clearspan truss height and an approx 4m high by 4m wide front roller door
- Available from mid November 2017 or possibly sooner if required