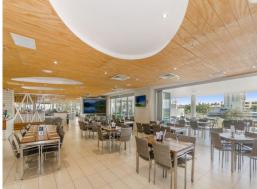

Lot 1 ?Crown on Palmer?

Area: 999 sqm\*

Subject to an unregistered lease, contact agent for details.

Lot 2

Area: 214 sqm\*

Includes quality restaurant & kitchen fit out. Additional 23 sqm cold/dry storage area.