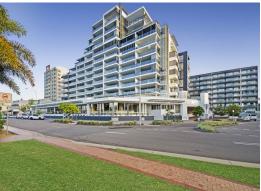

## 69 Palmer Street, South Townsville QLD 4810

## **Solarus Commercial**

Three ground floor commercial lots offered for sale.

Each waterfront lot includes exclusive raised alfresco dining areas with stunning views of the Townsville Marina, Cleveland Bay and Castle Hill.

Lot 1 ?Crown on Palmer?

Area: 999 sqm\*

Subject to an unregistered lease, contact agent for details.

Lot 2

Area: 214 sqm\*

Includes quality restaurant & kitchen fit out. Additional 23 sqm cold/dry storage area.