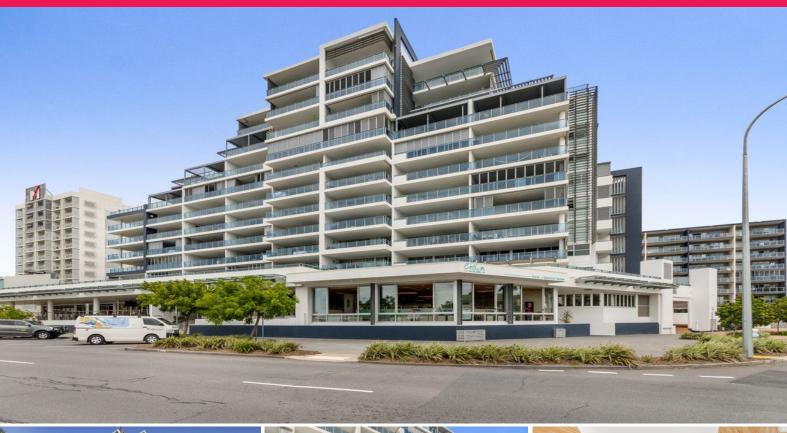

## 69 Palmer Street, South Townsville QLD 4810

## **Solarus Commercial**

Three ground floor commercial lots offered for sale.

Each waterfront lot includes exclusive raised alfresco dining areas with stunning views of the Townsville Marina, Cleveland Bay and Castle Hill.

Lot 1 ?Crown on Palmer?

Area: 999 sqm\*

Subject to an unregistered lease, contact agent for details.

Lot 2

Area: 214 sqm\*

Includes quality restaurant & kitchen fit out. Additional 23 sqm cold/dry storage area.