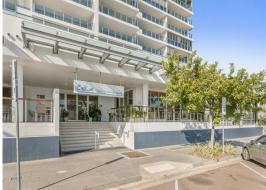

## **Solarus Commercial**

Three ground floor commercial lots offered for sale.

Each waterfront lot includes exclusive raised alfresco dining areas with stunning views of the Townsville Marina, Cleveland Bay and Castle Hill.

Lot 1 ?Crown on Palmer?

Area: 999 sqm\*

Subject to an unregistered lease, contact agent for details.

Lot 2

Area: 214 sqm\*

Includes quality restaurant & kitchen fit out. Additional 23 sqm cold/dry storage area.