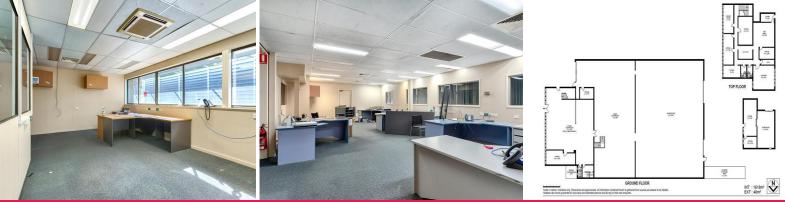

## **Coorparoo Unlimited Potential**

150m from Coorparoo Square 232 million dollar development Close to Woolworths/Cole Close to transport

Situated right on harries Road and walking distance to the new Coorparoo Square. This 1618m2 premises is available as a whole area or possibility to be split for the right tenant. Offers unique office space with frontage right on Harries Road and huge warehouse space with front and rear access and full height roller doors.

Industrial FOR LEASE

1618sqm

Anthony Conias 0408 266 427 anthony.conias@metrofn.com.au Hiep Nguyen 0414 311 262 hiepn@metrofn.com.au