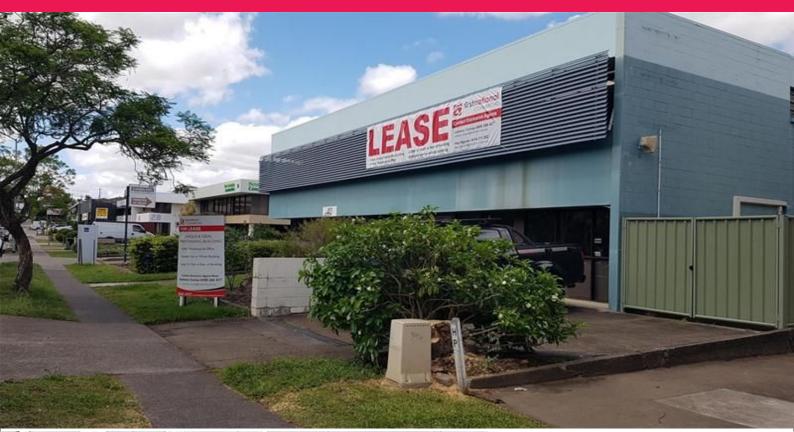

## 40 Harries Road, Coorparoo QLD 4151

## **Coorparoo Unlimited Potential**

150m from Coorparoo Square 232 million dollar development Close to Woolworths/Cole Close to transport

Situated right on harries Road and walking distance to the new Coorparoo Square. This 1618m2 premises is available as a whole area or possibility to be split for the right tenant. Offers unique office space with frontage right on Harries Road and huge warehouse space with front and rear access and full height roller doors.

Industrial FOR LEASE

1618sqm

Anthony Conias 0408 266 427 anthony.conias@metrofn.com.au Hiep Nguyen 0414 311 262 hiepn@metrofn.com.au