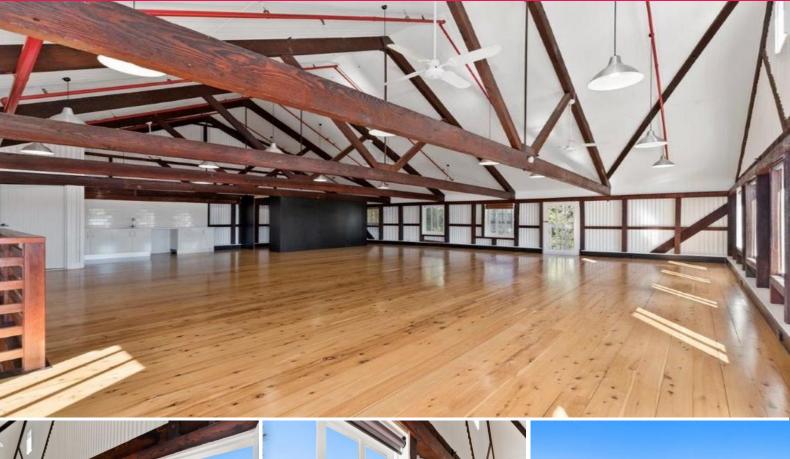

## **Creative Waterfront Office with Exposed Herringbone Beams**

Absolutely delightful office situated on the waterfront peninsula in Balmain.

This incredible office boasts exposed polished floors, own kitchen and amenities, completely open plan and two off street secured car spaces and views over the Balmain Peninsula.

Waterview Workshops is a well established commercial precinct that boasts many prominent creative businesses all located on this incredible waterfront.

Moments to the ferry and bus transport to the CBD.