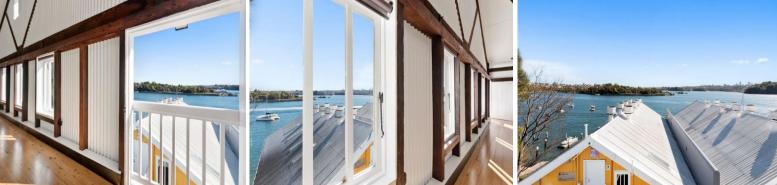

## **Creative Waterfront Office with Exposed Herringbone Beams**

Absolutely delightful office situated on the waterfront peninsula in Balmain.

This incredible office boasts exposed polished floors, own kitchen and amenities, completely open plan and two off street secured car spaces and views over the Balmain Peninsula.

Waterview Workshops is a well established commercial precinct that boasts many prominent creative businesses all located on this incredible waterfront.

Moments to the ferry and bus transport to the CBD.