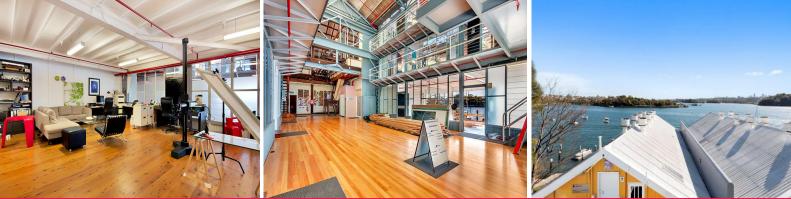

## **Creative Masterpiece on the Waterfront**

Absolutely delightful office situated on the waterfront peninsula in Balmain.

This incredible office boasts exposed polished floors, own kitchen and amenities, completely open plan and two off street secured car spaces and views over the Balmain Peninsula.

Waterview Workshops is a well established commercial precinct that boasts many prominent creative businesses all located on this incredible waterfront.

Moments to the ferry and bus transport to the CBD.