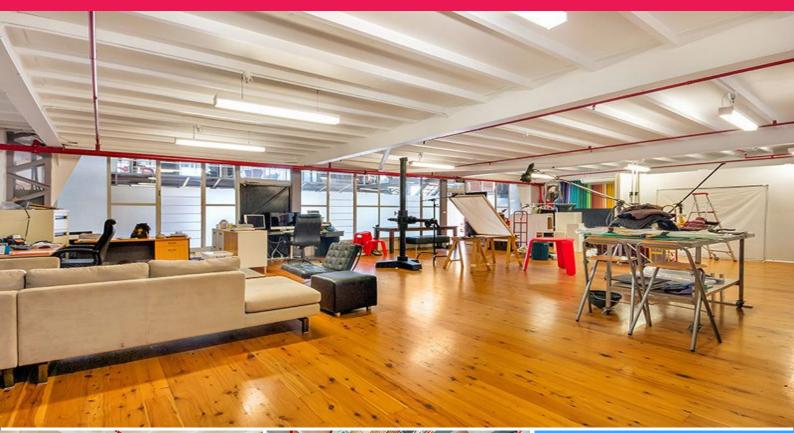

## **Creative Masterpiece on the Waterfront**

Absolutely delightful office situated on the waterfront peninsula in Balmain.

This incredible office boasts exposed polished floors, own kitchen and amenities, completely open plan and two off street secured car spaces and views over the Balmain Peninsula.

Waterview Workshops is a well established commercial precinct that boasts many prominent creative businesses all located on this incredible waterfront.

Moments to the ferry and bus transport to the CBD.