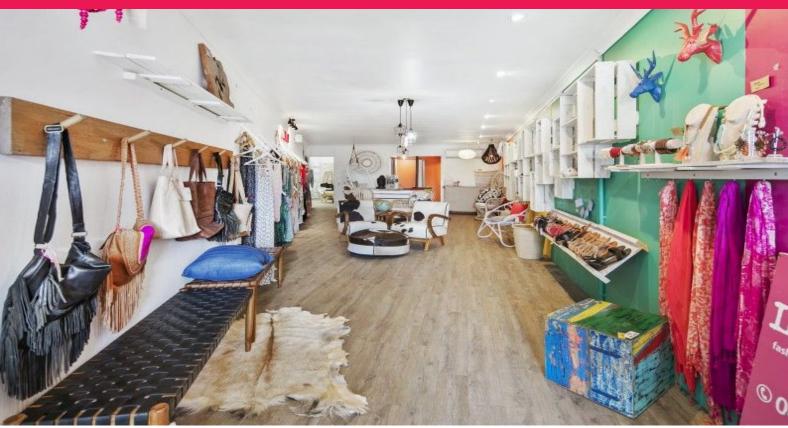

## **Immaculate Industrial Unit With Rear Yard**

This property is so well presented, it could be used to sell high end furniture and women's fashion.... Wait... It is being used for just that!

Located in the sought after Township Drive commercial precinct in Burleigh Heads, the property boasts concrete tilt panel construction, a well designed storage mezzanine and a unique and private rear courtyard.

Immaculate throughout with excellent internal amenities including change rooms, built in retail counters, toilet and tidy kitchen area.

Contact The Adam Young

Industrial FOR SALE

197sqm