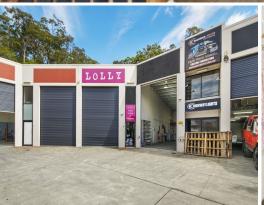

## Ray White.

12/52-56 Township Drive, Burleigh Heads QLD 4220

## **Immaculate Industrial Unit With Rear Yard**

This property is so well presented, it could be used to sell high end furniture and women's fashion.... Wait... It is being used for just that!

Located in the sought after Township Drive commercial precinct in Burleigh Heads, the property boasts concrete tilt panel construction, a well designed storage mezzanine and a unique and private rear courtyard.