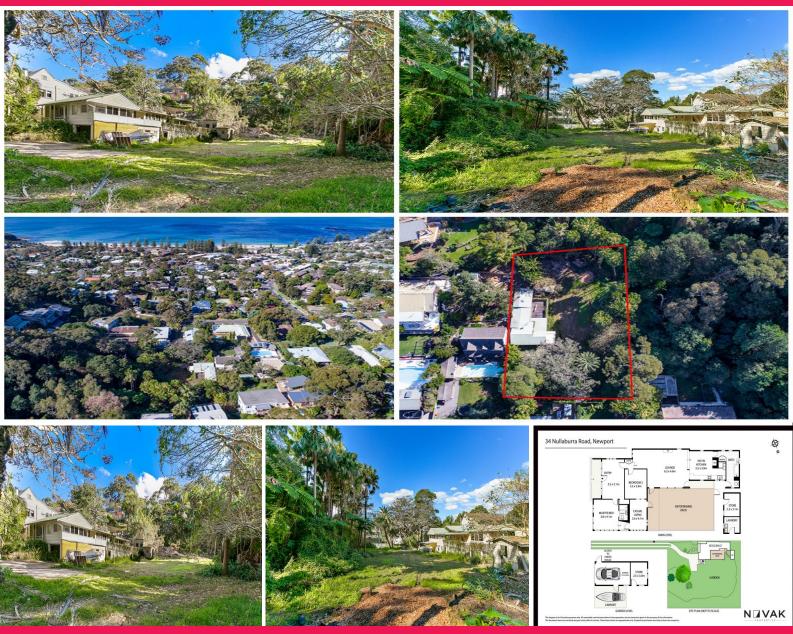

## RARE, RARE, RARE - A massive 2322sqm of land

| RARE, RARE, RARE - A massive 2322sqm of land

- | Possible 3 block subdivision minimum lot size 700sqm
- | Zoning E4 low residential development
- | Unlock the development potential (STCA)
- | Level & usable ? you'll never find this again
- | Private oasis in dreamy Newport
- | Enviable location right by the beach

## LIFESTYLE

Seclusion & privacy surrounds thanks to large, cotton palms & a tropical rainforest perimeter providing a breathtaking back drop. Flexibility to subdivide & build up to 3 family homes (STCA). A jaw dropping location with the village of Newport & sublime beaches a simple stroll away. We cannot