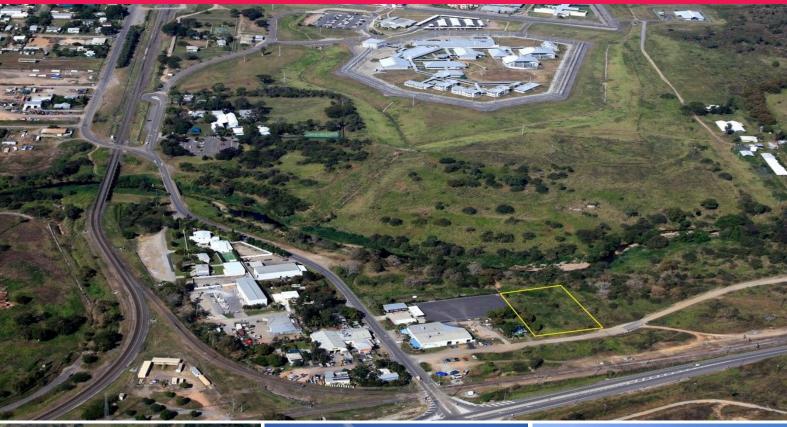

20-22 Partington Street, Stuart QLD 4811

## 4,046 sqm Industrial site

This industrial site is located in Stuart just off the highway heading west to Charters Towers and near the entry to the Port Access Road. The site is  $50 \times 80$  metres and is configured as two separate lots.