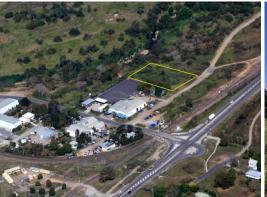

20-22 Partington Street, Stuart QLD 4811

## 4,046 sqm Industrial site

This industrial site is located in Stuart just off the highway heading west to Charters Towers and near the entry to the Port Access Road. The site is  $50 \times 80$  metres and is configured as two separate lots.