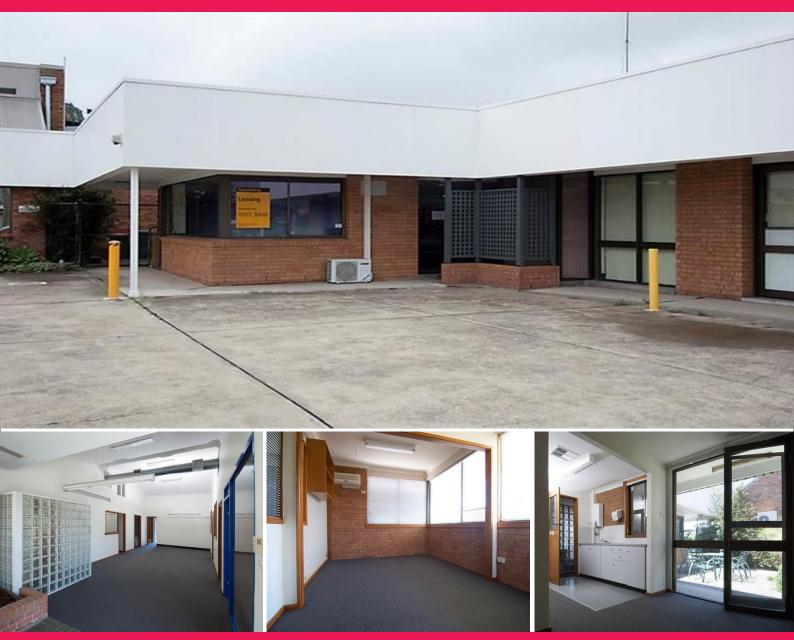

## CITY FRINGE OFFICE WITH PARKING

Offices with car parking located on the city fringes of Newcastle's CBD. A great opportunity for those seeking offices who require car parking for staff or their clients.

Features include:

- \* New carpet abd freshly painted throughout
- \* 6 allocated car spaces
- \* 6 partitioned offices
- \* Large open reception area
- \* Ducted air conditioning
- \* Kitchenette & lunchroom
- \* Staff outdoor court yard
- \* Total floor area 175m2 approx.

This great office suite in a top position for comp

Offices

FOR LEASE

175sqm

Raine&Horne. Commercial