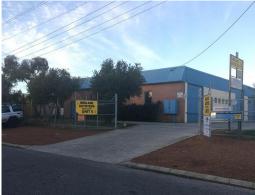

## FOR BUSINESS OR INVESTMENT

Neat front unit with good parking and easy access, ready for your business or great as your first investment. This 193 square metre strata lot has a small mezzanine, single office and as its the front unit, also has the benefit of dual personnel door. The unit has four exclusive use car bays conveniently located at the front of the building

193 square meter floor area + mezzanine 4 exclusive car bays

Secure complex

For more information and to arrange your inspection, contact Alex Taylor today!

Industrial FOR SALE

193sqm

**Cambell Giles** 

0418 936 544