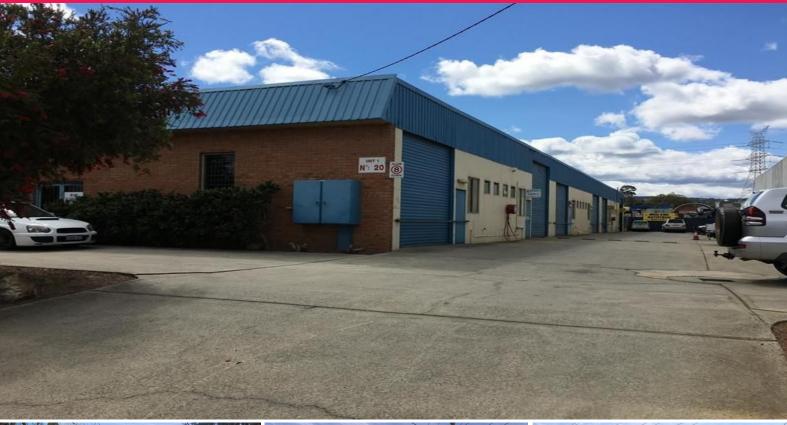

## FOR BUSINESS OR INVESTMENT

Neat front unit with good parking and easy access, ready for your business or great as your first investment. This 193 square metre strata lot has a small mezzanine, single office and as its the front unit, also has the benefit of dual personnel door. The unit has four exclusive use car bays conveniently located at the front of the building

193 square meter floor area + mezzanine 4 exclusive car bays

Secure complex

For more information and to arrange your inspection, contact Alex Taylor today!

Industrial FOR SALE

193sqm

**Cambell Giles** 

0418 936 544