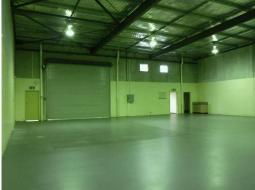

212 square metre warehouse 26 square metre office Large 5x4 metre electric roller door General Industrial Close to major road networks (Measurements approximate)

Situated just out of Midland, this is a great industrial location. Secure your new business address, contact Gile