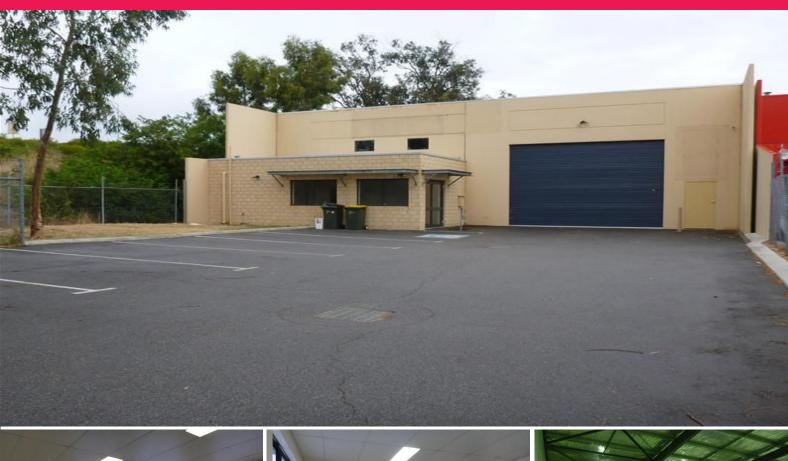

## **CLEAN AND TIDY**

This is a great opportunity for those needing an open warehouse floor area with a high truss. Exclusive yard/parking area can suit a variety of business types, the General Industrial zoning gives this site plenty of options.

212 square metre warehouse 26 square metre office Large 5x4 metre electric roller door General Industrial Close to major road networks (Measurements approximate)

Situated just out of Midland, this is a great industrial location. Secure your new business address, contact Gile