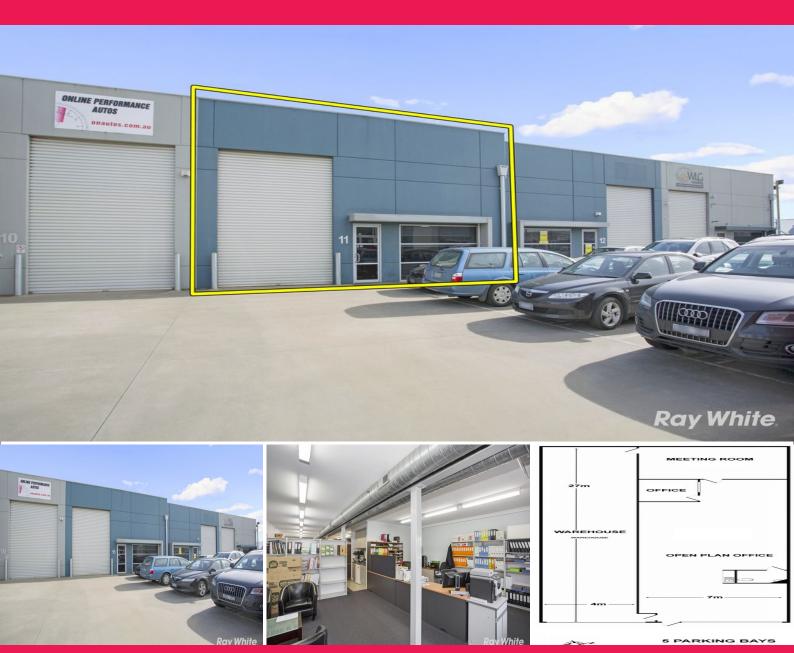

## Ray White.

11/35-41 Westpool Drive, Hallam VIC 3803

## SECURE MODERN WAREHOUSE/OFFICE INVESTMENT!

- Total lettable area: 500m2\*

- Includes warehouse area: 100m2\*

- Including office area: 200m2\*

- Including further mezzanine/storage area: 200m2\*

- Five (5) year lease commenced 1/7/2017 with one (1) further term of five(5) years

- Current rental: \$30,000 per annum + GST + outgoings

- Additional rental (Telecommunication tower): \$4,800 per annum

- Combined rental: \$34,800 net

- Rental increases: 3% fixed annually

- On-site parking for five (5) vehicles

- Motorized roller shutter door

For further information or to arrange an on-si

Industrial

FOR SALE

500sqm