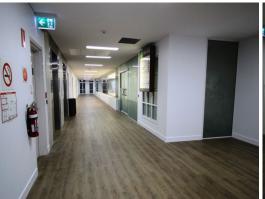

## 245 sqm Office Space For Lease - Orchid Plaza

Orchid Plaza office level has undergone a high standard refurbishment of the common area and lifts. The tenancy is currently partitioned but the lessor is willing to modify to suit the new tenant.

The office space offers a quiet working environment with excellent natural light, a large staff kitchen and an open deck for staff/client functions.

There is basement car parking with dual lift access to stay dry in the wet season. Close to banks, courthouse and the Esplanade with cafes and restaurants just one level down from your office, this is well worth a look.