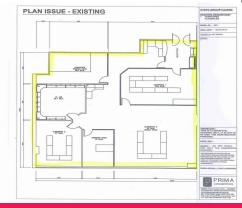

## 245 sqm Office Space For Lease - Orchid Plaza

Orchid Plaza office level has undergone a high standard refurbishment of the common area and lifts. The tenancy is currently partitioned but the lessor is willing to modify to suit the new tenant.

Contact our commercial office team:

Helen Crossley - 0412 772 882

Grant Timmins - 0422

Offices FOR LEASE

245sqm