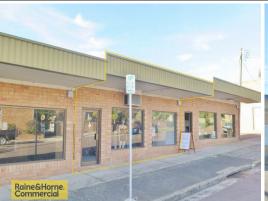

## 9/314 The Entrance Rd, Long Jetty NSW 2261

### 55m2 of prime retail space!

Shop 9 is NOW available!

Located in one of the Central Coasts well established beach side areas is shop 9/314-316 in Long Jetty. This highly sought after retail precinct in Long Jetty is buzzing with activity featuring antique shops & trendy cafes. Over approx 30,000 cars per day (as per RMS 2008) pass your business daily.

With space of 55m2, the shop is well equipped to suit a range of business uses. With easy parking & pedestrian access for clients. Coffee shops & other synergistic stores close by present a great opportunity for the astute business person.