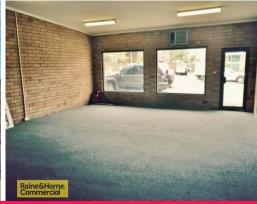

### 55m2 of prime retail space!

Shop 9 is NOW available!

Located in one of the Central Coasts well established beach side areas is shop 9/314-316 in Long Jetty. This highly sought after retail precinct in Long Jetty is buzzing with activity featuring antique shops & trendy cafes. Over approx 30,000 cars per day (as per RMS 2008) pass your business daily.

With space of 55m2, the shop is well equipped to suit a range of business uses. With easy parking & pedestrian access for clients. Coffee shops & other synergistic stores close by present a great opportunity for the astute business person.