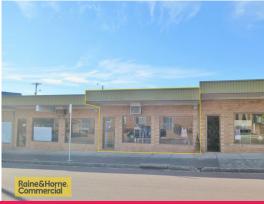

## 9/314 The Entrance Rd, Long Jetty NSW 2261

### 55m2 of prime retail space!

Shop 9 is NOW available!

Located in one of the Central Coasts well established beach side areas is shop 9/314-316 in Long Jetty. This highly sought after retail precinct in Long Jetty is buzzing with activity featuring antique shops & trendy cafes. Over approx 30,000 cars per day (as per RMS 2008) pass your business daily.

With space of 55m2, the shop is well equipped to suit a range of business uses. With easy parking & pedestrian access for clients. Coffee shops & other synergistic stores close by present a great opportunity for the astute business person.