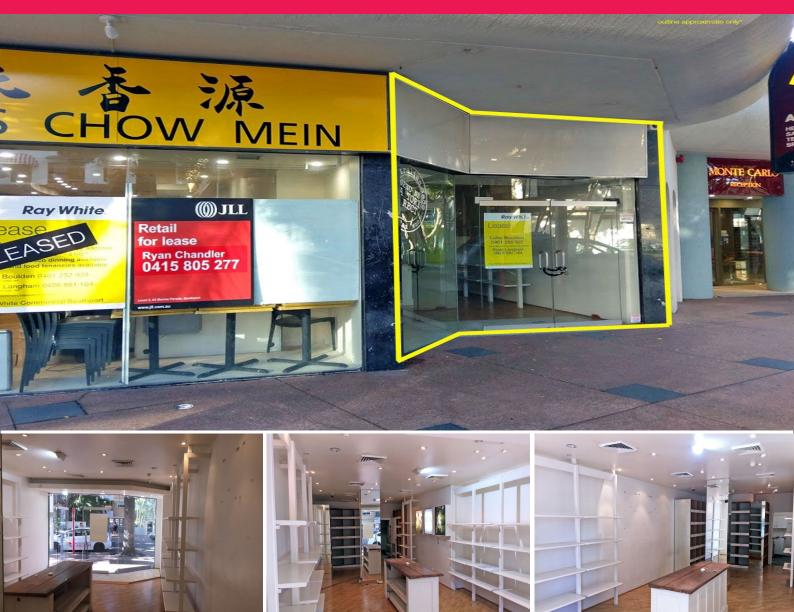

## **Boutique Orchid Avenue Retail - Available for Immediate Lease**

\* Perfectly positioned 55m2\* of ground floor retail space boasting a prominent Orchid Avenue address

\* Partial fit-out remains to offer a near 'turn-key" opportunity for any retail operator

\* Capitalize on an abundance of both pedestrian and vehicle traffic

\* Suited to boutique operators; fashion, goods & services, tourism or general retail

\* Seldom does an opportunity like this arise in this location, contact the marketing agents today to arrange your time to inspect

\*approx.

Ray White has not indep

Retail FOR LEASE

55sqm

Luke Boulden 0423159170 I.boulden@rwsp.net Ryan Langham 0420 581 164 r.langham@rwsp.net