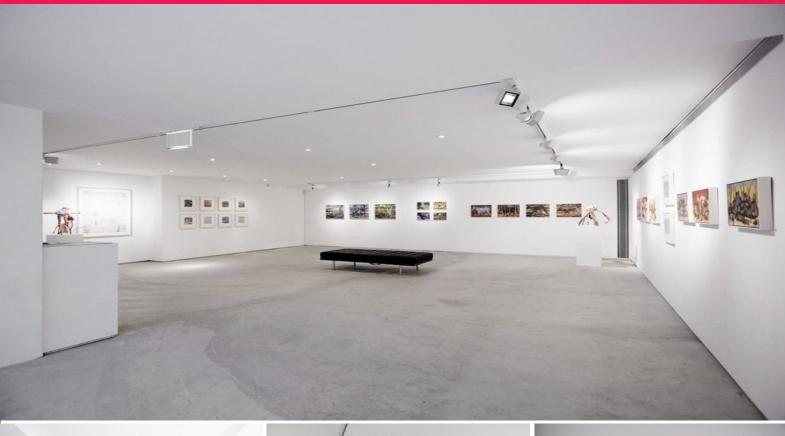

## **UNRIVALED 2 LVL CREATIVE OFFICE/GALLERY SPACE - 180sqm**

Yellow House offers 2 levels of designer creative office space or the perfect Gallery or Event Space. Positioned right near the corner of Challis Avenue, the immediate area is renowned for its majestic tree lines streets, art deco buildings and is home to some of Sydney's best design stores, galleries, markets, cafes, bars and innovative restaurants.

Key features of the property include:

- 180sqm Ground Floor
- 130sqm Lower Ground Floor
- Polished Floors
- Wide open span floor layout
- High quality track lighting
- Loads of Natural Ligh

Retail

FOR LEASE