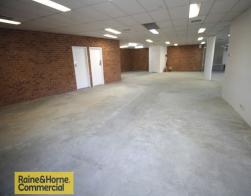

## **Quality Commercial Opportunity within an Excellent Complex**

Available to the market for the first time in almost two decades is this 247m2 Commercial suite within Palm Court, Erina.

- The suite has been completely refurbished, bringing a new life into the tenancy
- Signage exposure to the Central Coast Highway showcasing your business to the thousands of vehicles that pass everyday
- Excellent parking on site for employees and clients
- Easy access from The Central Coast Highway and Karalta Lane
- Strong destination complex that generates a vast array of customers and businesses for you to benefit from

Retail FOR LEASE \$55,000 + GST (incl OG) 247sqm

Raine&Horne. Commercial

**Brad Rogers** 

0459 921 122 brad@rhccc.com.au **Ben Purdue** 

0450 719 600 ben@rhccc.com.au