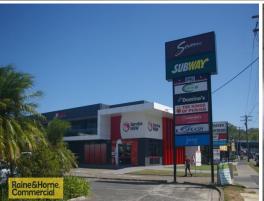

## Raine&Horne. Commercial

2b&2c 172-176 The Entrance Rd, Erina NSW 2250

## **Quality Commercial Opportunity within an Excellent Complex**

Available to the market for the first time in almost two decades is this 247m2 Commercial suite within Palm Court, Erina.

- The suite has been completely refurbished, bringing a new life into the tenancy
- Signage exposure to the Central Coast Highway showcasing your business to the thousands of vehicles that pass everyday
- Excellent parking on site for employees and clients
- Easy access from The Central Coast Highway and Karalta Lane
- Strong destination complex that generates a vast array of customers and businesses for you to benefit from