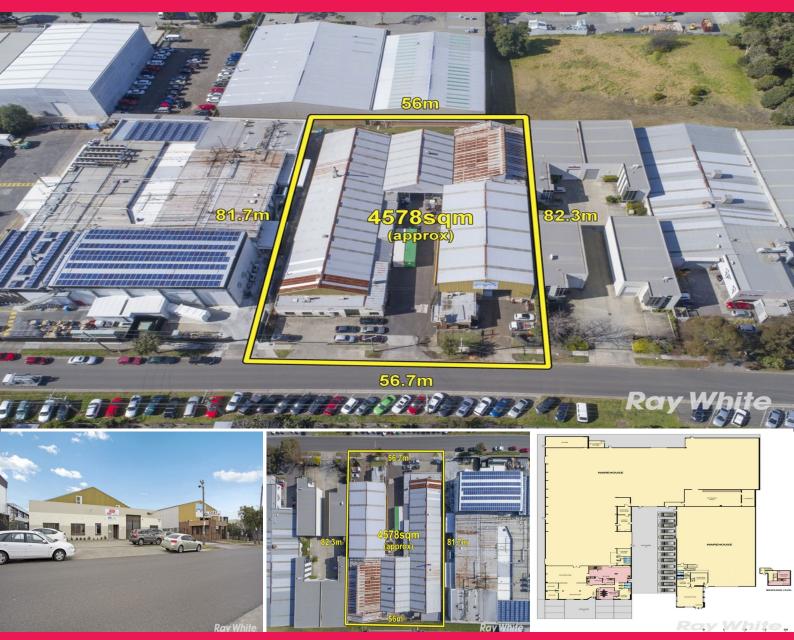

## Rare, Stand-Alone Industrial Investment? Two Buildings, One Title!

- Total land area: 4578m2\*
- Combined total building area: 3260m2\*
- Combined current rental: \$182,884 per annum + GST + Outgoings
- Stand alone property with future development upside (STCA)
- Industrial 1 Zone (IN1Z)
- Two tenants, two buildings, one title!

#### Building 1

- Total Building Area: 2440m2\*
- Current Rental: \$129,884 per annum + GST + Outgoings
- Four (4) year term commenced 27/6/14
- CPI annual increases
- Leased to Maze Distr

Industrial

FOR SALE

3260sqm