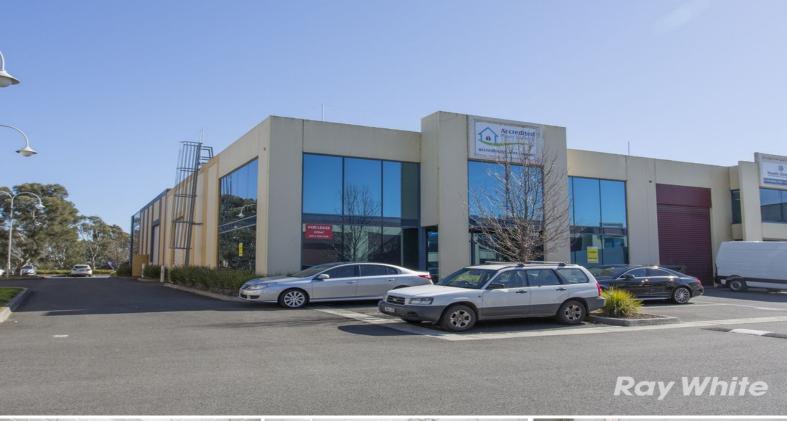

## IT DOESN'T GET MUCH BETTER - "PRICE REDUCED"

- Warehouse/Office area 420m2 approx.
- Including First floor partitioned offices and boardroom 116m2 approx.
- Also including ground floor showroom 92m2 approx.
- Heating and cooling to ground floor showroom and first floor office?s.
- Data cabling throughout.
- High motorized roller door
- 6 On site car spaces
- Full amenities including 3 Toilets plus shower
- 3 Phase power, alarm and high speed optic cable to building.
- INSPECTION A MUST!

AAA Location with direct access to major arterials such as Westall and Centre Roads. Minutes away from M1 Freeway

Industrial

FOR LEASE

420sqm