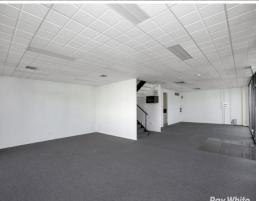

## IT DOESN'T GET MUCH BETTER - "PRICE REDUCED"

- Warehouse/Office area 420m2 approx.
- Including First floor partitioned offices and boardroom 116m2 approx.
- Also including ground floor showroom 92m2 approx.
- Heating and cooling to ground floor showroom and first floor office?s.
- Data cabling throughout.
- High motorized roller door
- 6 On site car spaces
- Full amenities including 3 Toilets plus shower
- 3 Phase power, alarm and high speed optic cable to building.
- INSPECTION A MUST!