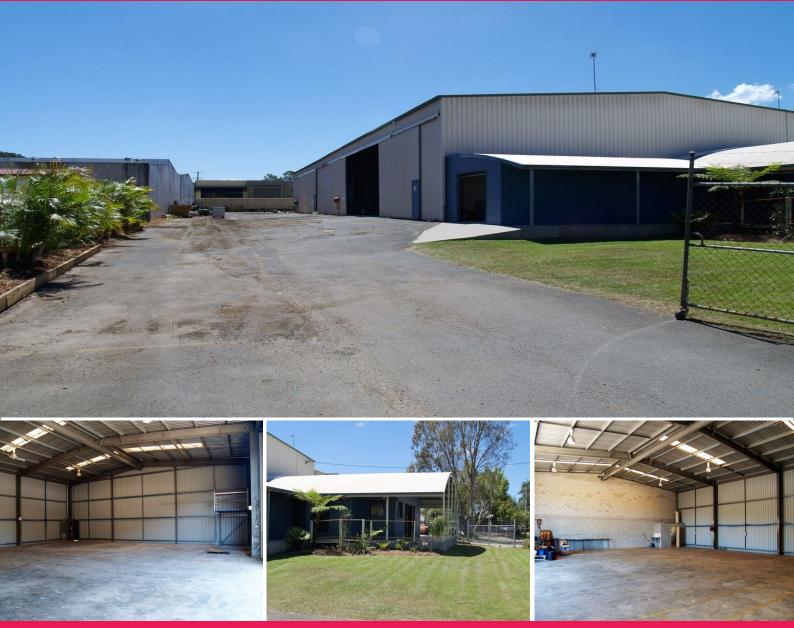

## **HIGH CLEARANCE WAREHOUSE + CARETAKER RESIDENCE**

- 600m?\* total area close to town
- 150m?\* offices or 2 BR caretaker space at front
- 450m?\* warehouse with high clearance & 3 phase power
- Suit manufacturing, distribution or warehousing
- Extra wide sliding door access into warehouse
- Separate garage for parking or storage
- Provision for power gantry crane SWL2 tonne
- New driveway and hardstand
- Ample on-site and street parking
- Must be seen to be appreciated
- Available soon
- Offers to lease invited