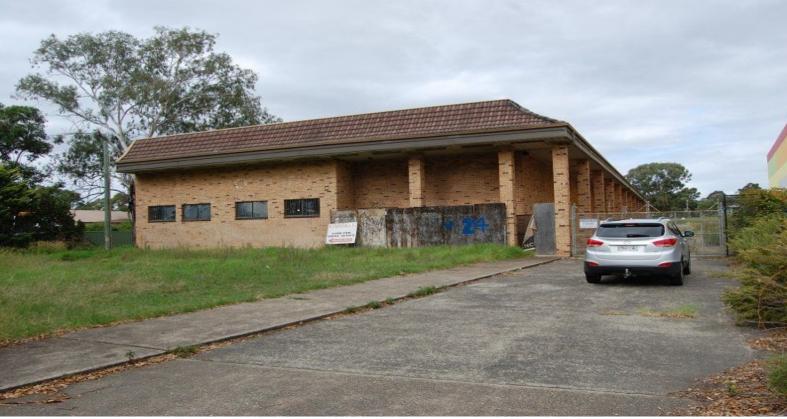

## **Short Term Options for Undercover Storage or Yard Space**

The subject property is located on the Northern end of Queen Street. Within close proximity to all the essential services of the Campbelltown CBD & access to the M5 & M7 motorways is provided via Campbelltown Road.

- ? Improvements totalling 1,800m?
- ? Site area 6,000m?
- ? Short & Medium term leases available
- ? Suitable for a wide variety of businesses
- ? Excellent M5 & M7 Motorway access

Contact Daniel Krobot on 0411 215 339 or 02 4628 3455 for further information.