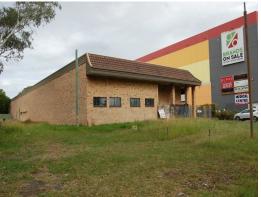

## **Short Term Options for Undercover Storage or Yard Space**

The subject property is located on the Northern end of Queen Street. Within close proximity to all the essential services of the Campbelltown CBD & access to the M5 & M7 motorways is provided via Campbelltown Road.

- ? Improvements totalling 1,800m?
- ? Site area 6,000m?
- ? Short & Medium term leases available
- ? Suitable for a wide variety of businesses
- ? Excellent M5 & M7 Motorway access

Contact Daniel Krobot on 0411 215 339 or 02 4628 3455 for further information.