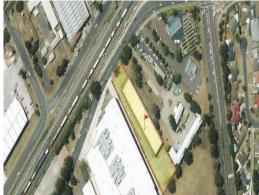

## **Short Term Options for Undercover Storage or Yard Space**

The subject property is located on the Northern end of Queen Street. Within close proximity to all the essential services of the Campbelltown CBD & access to the M5 & M7 motorways is provided via Campbelltown Road.

- ? Improvements totalling 1,800m?
- ? Site area 6,000m?
- ? Short & Medium term leases available
- ? Suitable for a wide variety of businesses
- ? Excellent M5 & M7 Motorway access

Contact Daniel Krobot on 0411 215 339 or 02 4628 3455 for further information.