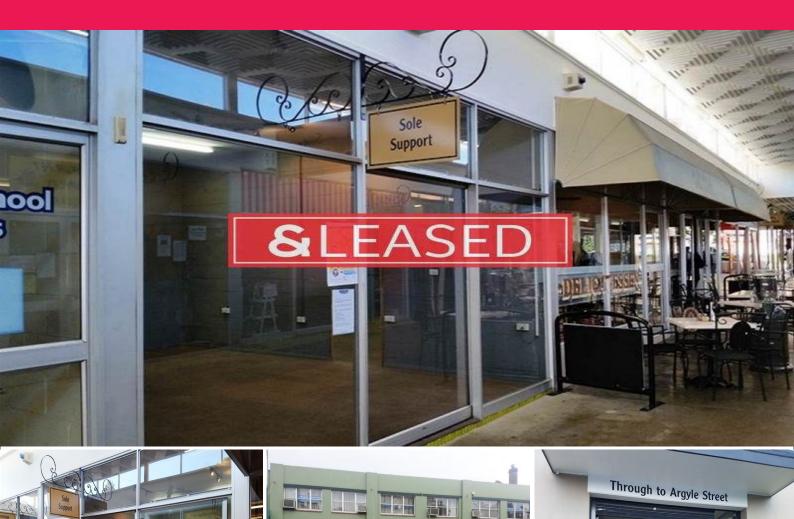

## Retail Shop for Lease in tightly held Camden Arcade

Ideally located on Argyle Street, in central Camden within the Capitol Arcade. The subject property boasts easy access to all essential services, with Camden and Narellan CBD's all within close proximity.

? Area - 45m? (approx.)

? Retail shop

? Carpeted with glass frontage

? Common amenities to cater for staff

? Ample car parking at rear

Contact Karen Hawkes on 0457 288 133 or 02 4628 3455 for further information.