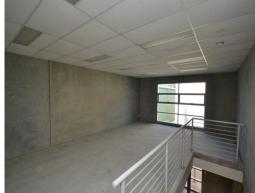

## **Functional Industrial Unit with Mezzanine**

The property is located right in the centre of the Industrial precinct of South Nowra & is within close proximity to the Princes Highway.

- ? Modern, Concrete tilt up Industrial unit
- ? Area 365m?
- ? 50m? Mezzanine with commercial windows & suspended ceiling
- ? Full amenities including shower
- ? High clearance roller shutter
- ? 4 Car Spaces
- ? In a small complex of 6 units only