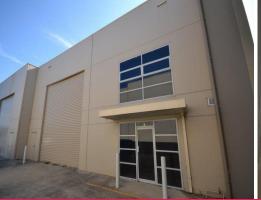

## **Functional Industrial Unit with Mezzanine**

The property is located right in the centre of the Industrial precinct of South Nowra & is within close proximity to the Princes Highway.

- ? Modern, Concrete tilt up Industrial unit
- ? Area 365m?
- ? 50m? Mezzanine with commercial windows & suspended ceiling
- ? Full amenities including shower
- ? High clearance roller shutter
- ? 4 Car Spaces
- ? In a small complex of 6 units only