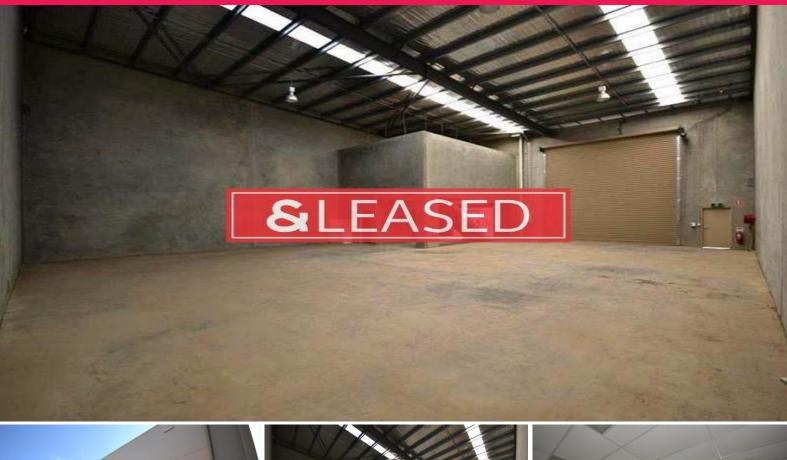

## **Functional Industrial Unit with Mezzanine**

The property is located right in the centre of the Industrial precinct of South Nowra & is within close proximity to the Princes Highway.

- ? Modern, Concrete tilt up Industrial unit
- ? Area 365m?
- ? 50m? Mezzanine with commercial windows & suspended ceiling
- ? Full amenities including shower
- ? High clearance roller shutter
- ? 4 Car Spaces
- ? In a small complex of 6 units only