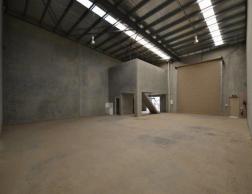

## **Functional Industrial Unit with Mezzanine**

The property is located right in the centre of the Industrial precinct of South Nowra & is within close proximity to the Princes Highway.

- ? Modern, Concrete tilt up Industrial unit
- ? Area 365m?
- ? 50m? Mezzanine with commercial windows & suspended ceiling
- ? Full amenities including shower
- ? High clearance roller shutter
- ? 4 Car Spaces
- ? In a small complex of 6 units only