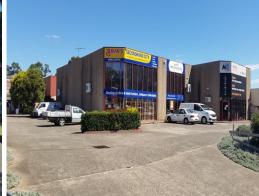

## Raine&Horne. Commercial

Unit 2/177 Airds Road, Leumeah NSW 2560

## Industrial Unit available to Lease

Located in the busy Industrial/Bulky goods precinct of Leumeah. This property is ideally situated on the main road and is within close proximity to the M5 & M7 motorways as well as Leumeah train station.

- ? Area 350m?
- ? Raised steel mezzanine level
- ? Ample onsite car parking
- ? Internal clearance of 6m (approx.)
- ? Great signage opportunity
- ? Available Now

Contact Daniel Krobot on 0411 215 339 or 02 4628 3455 for further details.