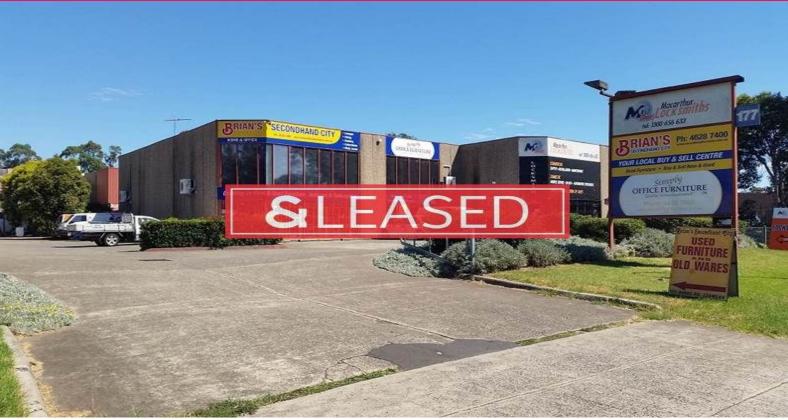

## Raine&Horne. Commercial

Unit 2/177 Airds Road, Leumeah NSW 2560

## Industrial Unit available to Lease

Located in the busy Industrial/Bulky goods precinct of Leumeah. This property is ideally situated on the main road and is within close proximity to the M5 & M7 motorways as well as Leumeah train station.

- ? Area 350m?
- ? Raised steel mezzanine level
- ? Ample onsite car parking
- ? Internal clearance of 6m (approx.)
- ? Great signage opportunity
- ? Available Now

Contact Daniel Krobot on 0411 215 339 or 02 4628 3455 for further details.