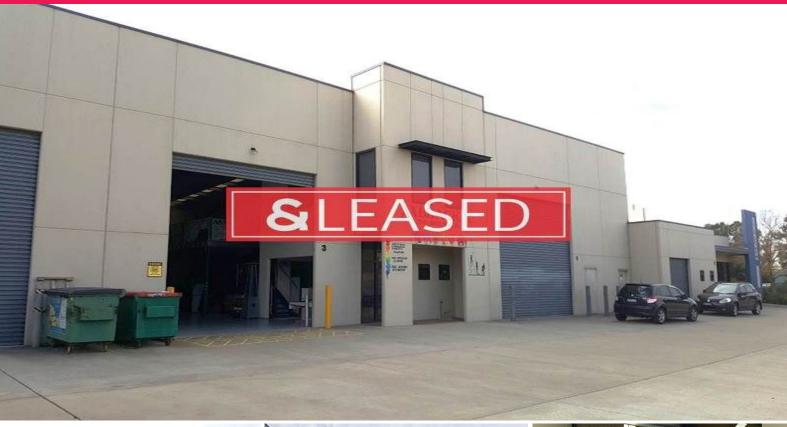

## **Superb Industrial Unit for Lease**

Located just off Airds Road, Minto, within the Swaffham Road Industrial complex. The subject property provides direct access to the M5 & M7 Motorways via Campbelltown Road, and is within close proximity to Minto Railway Station.

- ? Total area 289m?
- ? Full height concrete panel construction
- ? Minimum 7 metre Internal Clearance
- ? Access provided via a 5 metre wide container height roller shutter door
- ? Sealed concrete floor
- ? Open plan mezzanine office space of 44m?
- ? Ground floor reception/entry plus amenities and kitchenette