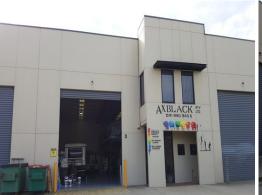

## **Superb Industrial Unit for Lease**

Located just off Airds Road, Minto, within the Swaffham Road Industrial complex. The subject property provides direct access to the M5 & M7 Motorways via Campbelltown Road, and is within close proximity to Minto Railway Station.

- ? Total area 289m?
- ? Full height concrete panel construction
- ? Minimum 7 metre Internal Clearance
- ? Access provided via a 5 metre wide container height roller shutter door
- ? Sealed concrete floor
- ? Open plan mezzanine office space of 44m?
- ? Ground floor reception/entry plus amenities and kitchenette