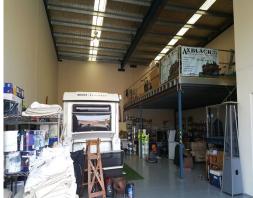

- ? Total area 289m?
- ? Full height concrete panel construction
- ? Minimum 7 metre Internal Clearance
- ? Access provided via a 5 metre wide container height roller shutter door
- ? Sealed concrete floor
- ? Open plan mezzanine office space of 44m?
- ? Ground floor reception/entry plus amenities and kitchenette