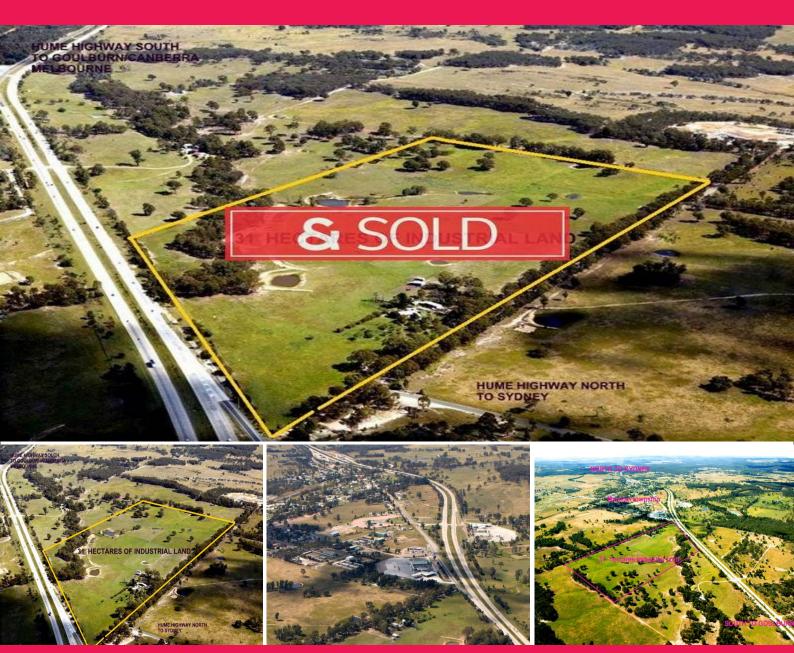

## Rare Level Industrial Land Holding - Purchase Separately or In One Line

Located between Marulan township & Goulburn, the subject property is only 20 minutes to Goulburn Town Centre and is easily accessible via the Hume Highway.

- ? Strategic Land Holding Opportunity, Secure your future.
- ? Comprising of Three (3) separate Industrial Lots:-
- > Lot 100 11.105ha = 110,050m?\*
- > Lot 101 8.952ha = 89,520m?\*
- > Lot 102 11.028ha = 110,280m?\*
- ? 31.085 ha in total or 77 acres\*
- ? All noted areas are approximate only\*
- ? Zoned IN1 General Ind

Development FOR SALE

110280sqm