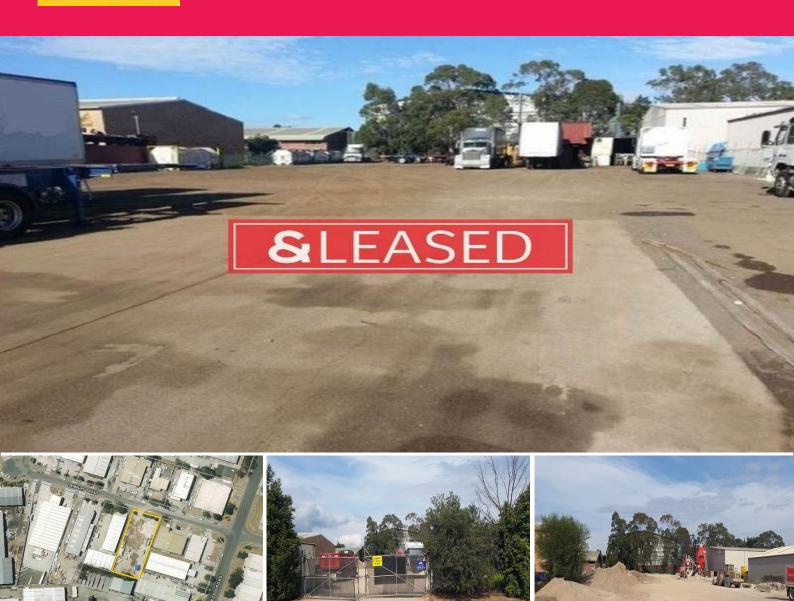

## Secure Yard Space in Minto Industrial Hub - Rare Find

The subject property is located on Pembury Road, just off Airds Road, Minto. Positioned right in the heart of the established Minto Industrial precinct with quick & easy access to the M5 & M7 Motorways via Campbelltown Road.

? 4,045m? (approx.) of level, secure yard space

- ? Power & Water available on site
- ? Wide concrete driveway
- ? IN1 General Industrial Zoning

Contact Daniel Krobot on 0411 215 339 or 02 4628 3455 for further information.

Industrial FOR LEASE

4045sqm