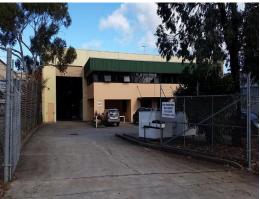

## **High Clearance Industrial Unit with Crane**

The subject property is located in the Industrial precinct of Minto, with easy access to the M5 & M7 Motorways via Campbelltown Road. Also within walking distance to Minto Railway station.

- ? Area 460m?
- ? Up to 8m Internal Clearance
- ? Access via One (1) container height roller shutter door
- ? Ample power with Three (3) phase outlets throughout
- ? Good Truck access
- ? Overhead Crane
- ? Male & Female amenities with lunch room