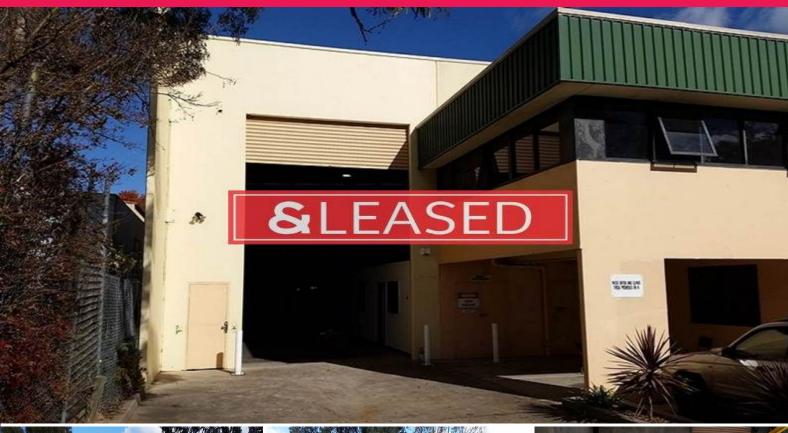

## **High Clearance Industrial Unit with Crane**

The subject property is located in the Industrial precinct of Minto, with easy access to the M5 & M7 Motorways via Campbelltown Road. Also within walking distance to Minto Railway station.

- ? Area 460m?
- ? Up to 8m Internal Clearance
- ? Access via One (1) container height roller shutter door
- ? Ample power with Three (3) phase outlets throughout
- ? Good Truck access
- ? Overhead Crane
- ? Male & Female amenities with lunch room