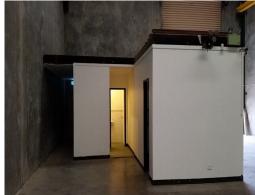

- ? Area 460m?
- ? Up to 8m Internal Clearance
- ? Access via One (1) container height roller shutter door
- ? Ample power with Three (3) phase outlets throughout
- ? Good Truck access
- ? Overhead Crane
- ? Male & Female amenities with lunch room