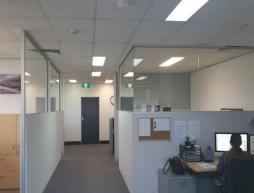

- ? Area 180m?
- ? Substantial fit out in place
- ? Six (6) partitioned workstations & existing furniture
- ? Reception area with storage area & server room
- ? Carpeted throughout with ducted air conditioning
- ? Excellent Natural Light with park views
- ? Secure car parking available; subject to negotiation
- ? Competitive Rental on Offer