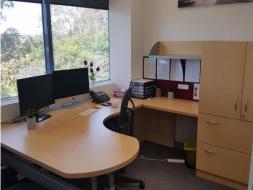

- ? Area 180m?
- ? Substantial fit out in place
- ? Six (6) partitioned workstations & existing furniture
- ? Reception area with storage area & server room
- ? Carpeted throughout with ducted air conditioning
- ? Excellent Natural Light with park views
- ? Secure car parking available; subject to negotiation
- ? Competitive Rental on Offer