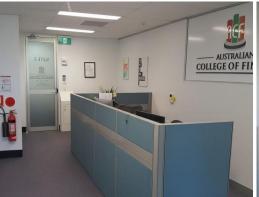

- ? Area 180m?
- ? Substantial fit out in place
- ? Six (6) partitioned workstations & existing furniture
- ? Reception area with storage area & server room
- ? Carpeted throughout with ducted air conditioning
- ? Excellent Natural Light with park views
- ? Secure car parking available; subject to negotiation
- ? Competitive Rental on Offer