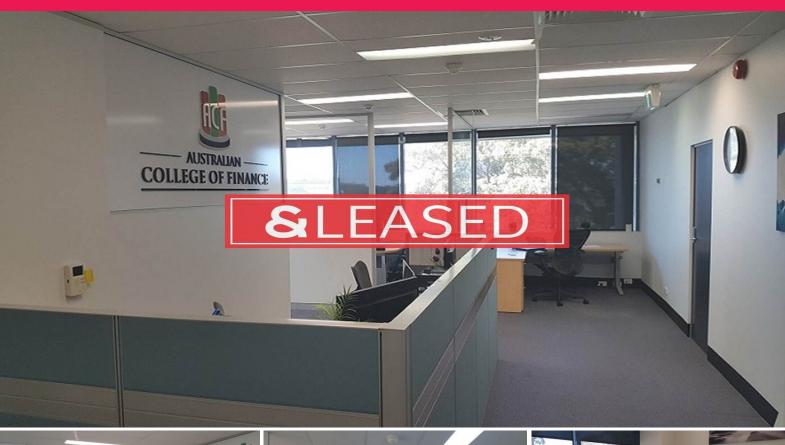

## 180m? of Prime Office Space

Ideally located at the entrance of the Queen Street Business Precinct. The subject property is within walking distance to all essential services including the Campbelltown Bus & Rail Interchange and Campbelltown Shopping Mall.

- ? Area 180m?
- ? Substantial fit out in place
- ? Six (6) partitioned workstations & existing furniture
- ? Reception area with storage area & server room
- ? Carpeted throughout with ducted air conditioning
- ? Excellent Natural Light with park views
- ? Secure car parking available; subject to negotiation
- ? Competitive Rental on Offer