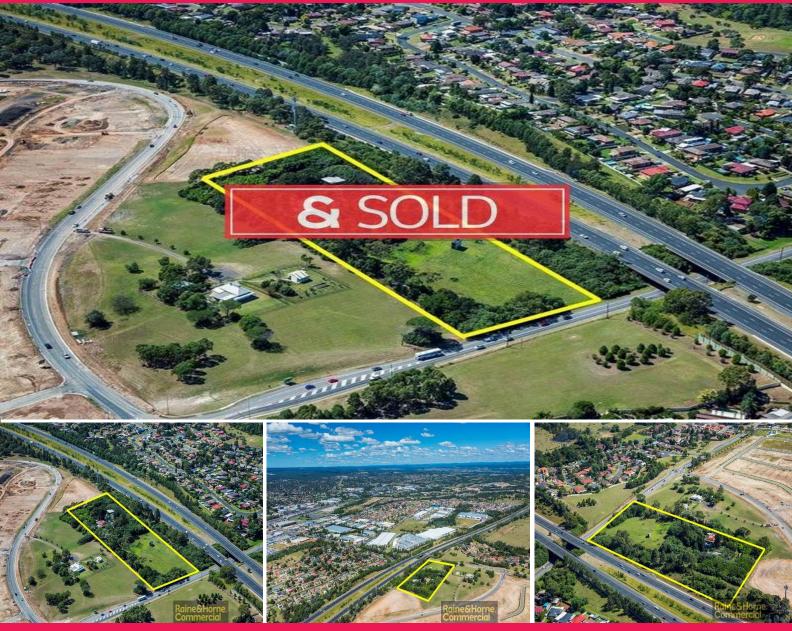

## Prime Residential Development Site - Flexible Zoning

The subject site at 50 Badgally Road, Campbelltown represents a rare opportunity to acquire a strategically located land holding within the South Western Sydney Growth area.

- ? Site Area 23,420m?
- ? 84 metre frontage to Badgally Road
- ? Zoned R2 Low Density Residential Campbelltown City Council
- ? Flexible zoning allowing a range of users
- ? Within close proximity to Landcom's new Hillcroft Land Subdivision
- ? Ideal for Developers, home builders & community facilities
- ? Badgally Road extension linking Gregory Hills Drive complete  $\,$
- ? Flexible Settlement terms on offer

Contact Daniel Krobot o

Development FOR SALE

23420sqm