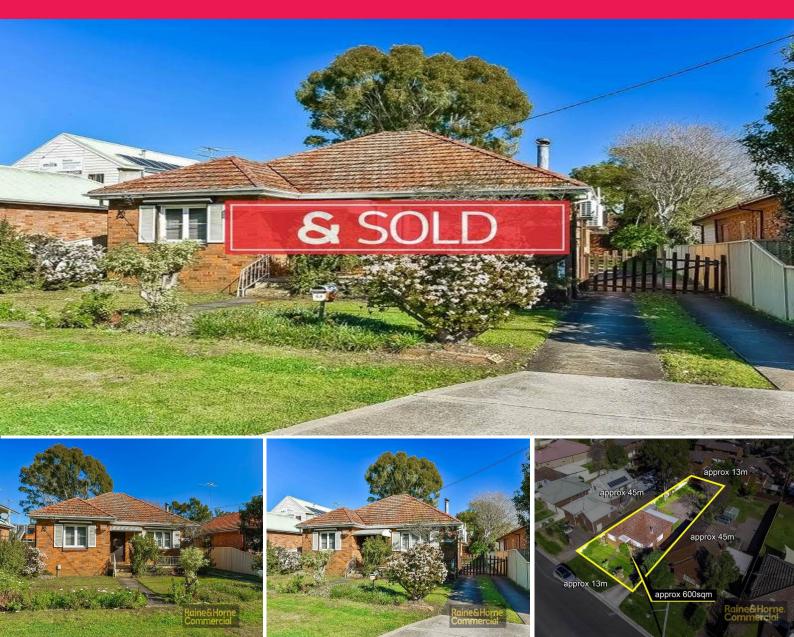

## 121 Dumaresq Street, Campbelltown NSW 2560

## **Occupy or Develop**

Located on the Western side of Dumaresq Street, directly opposite Campbelltown Public School. The subject property is within walking distance to all the essential services of the Campbelltown CBD, including Bus & Rail.

? Ideal Central CBD Development Site

- ? Large 632m? land area
- ? Regular and level site
- ? R3 Medium Density Zoning
- ? 14 metre frontage x 45 metre depth
- ? 9 metre height limit
- ? Improvements consist of a functional Doctors surgery