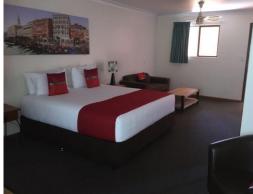

All rooms have been recently refurbished and are fully equipped with air-conditioning, microwaves, desks etc, ranging from deluxe king rooms with kitchens to standard queen rooms and family rooms which sleep up to 7 guests.