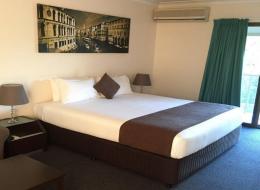

All rooms have been recently refurbished and are fully equipped with air-conditioning, microwaves, desks etc, ranging from deluxe king rooms with kitchens to standard queen rooms and family rooms which sleep up to 7 guests.