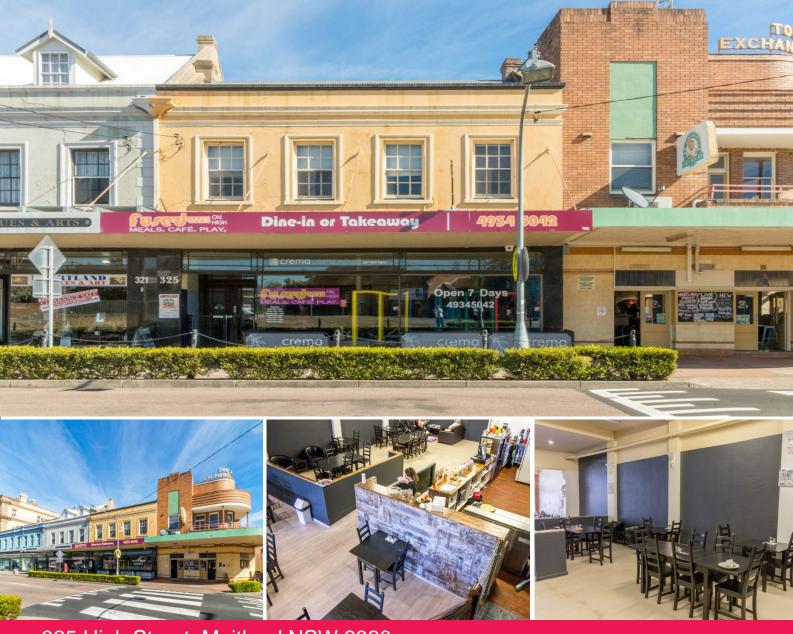

## 325 High Street, Maitland NSW 2320

## **Iconic High Street Investment**

Situated in the growing and popular east end of High Street is the opportunity to secure one of Maitland's oldest commercial buildings. Currently leased to a child friendly cafe.

Features include:

- ? Large open plan floor area
- ? Separate rear entrance and lockup garage/yard area
- ? Rear storage area
- ? Tenant, Fused cafe
- ? Upstairs offices / 2 bedroom residence with own amenities
- ? Plenty of potential

Neighboured by an array of boutique business such as antique, galleries, homeware store, bookstores, The Pourhous

Industrial FOR SALE

320sqm