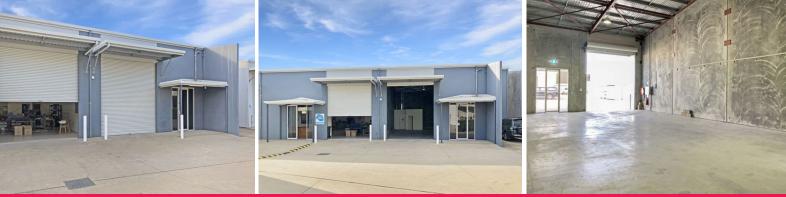

## Modern Industrial Unit - Incentives Available...

Located centrally within the Isles Industrial Estate, with easy access to the Pacific Highway - Unit 3/17 Forge Drive is now available for lease.

Approx. 220m2 Unit 3 provides a modern and practical fit out for your business.

**KEY FEATURES include:** 

- Electric, high clearance roller door
- Clear span and high clearance
- 3 phase power
- Insulated roof
- Disabled toilet and hand basin
- B-double industrial e

Industrial FOR LEASE