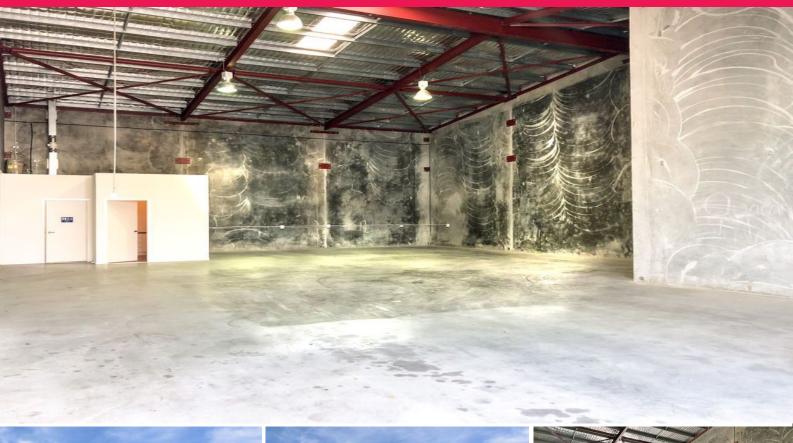

## Modern Industrial Unit - Incentives Available...

Located centrally within the Isles Industrial Estate, with easy access to the Pacific Highway - Unit 3/17 Forge Drive is now available for lease.

Approx. 220m2 Unit 3 provides a modern and practical fit out for your business.

**KEY FEATURES include:** 

- Electric, high clearance roller door
- Clear span and high clearance
- 3 phase power
- Insulated roof
- Disabled toilet and hand basin
- B-double industrial e

Industrial FOR LEASE