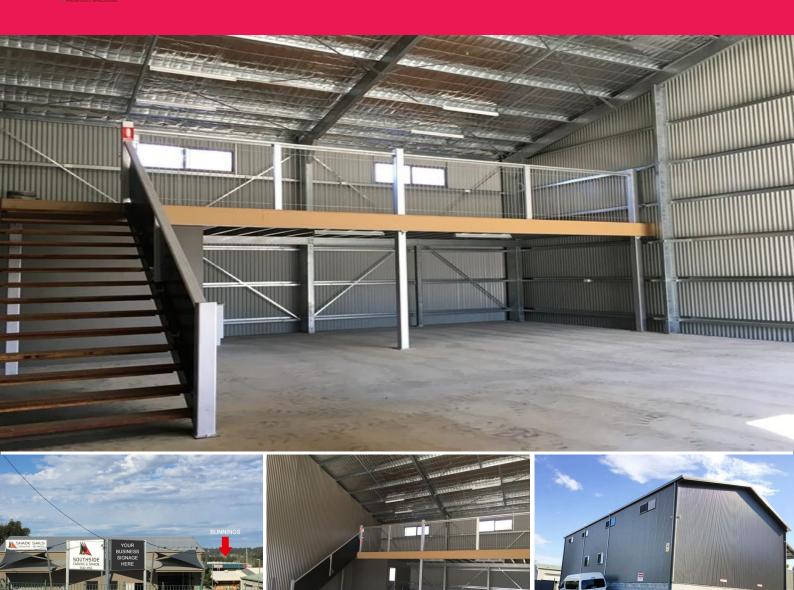

## **EXPOSURE, CONVENIENCE, VALUE FOR MONEY**

Approx. 128m2 with 40m2 of mezzanine space, this unit would suit many different business needs.

One of the few complexes offering such high signage visibility to busy Bent Street and on-site parking for customers.

Other key features include:

- modern internal design
- disabled bathroom facilities
- internal kitchenette
- hot water
- 3 phase power
- security grills on all windows
- large signage space a

Industrial FOR LEASE