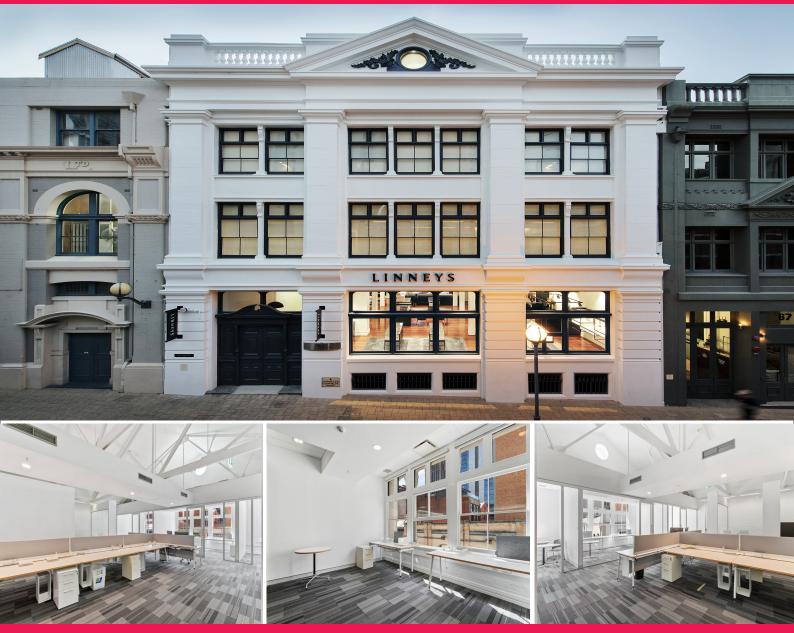

## KING STREET CHARACTER OFFICES

This spectacular three level character building was built circa 1904 and incorporates ground floor retail, two levels of office accommodation and basement car parking with lane access.

The building has been superbly refurbished, retaining the character charm associated with this prestigious precinct.

The tenancy boasts a high pitched ceiling, exposed beams, feature windows and excellent natural light.

4 x secure basement car bays available.

Basement Storage - circ

Offices
FOR LEASE
Contact Agent
347sqm