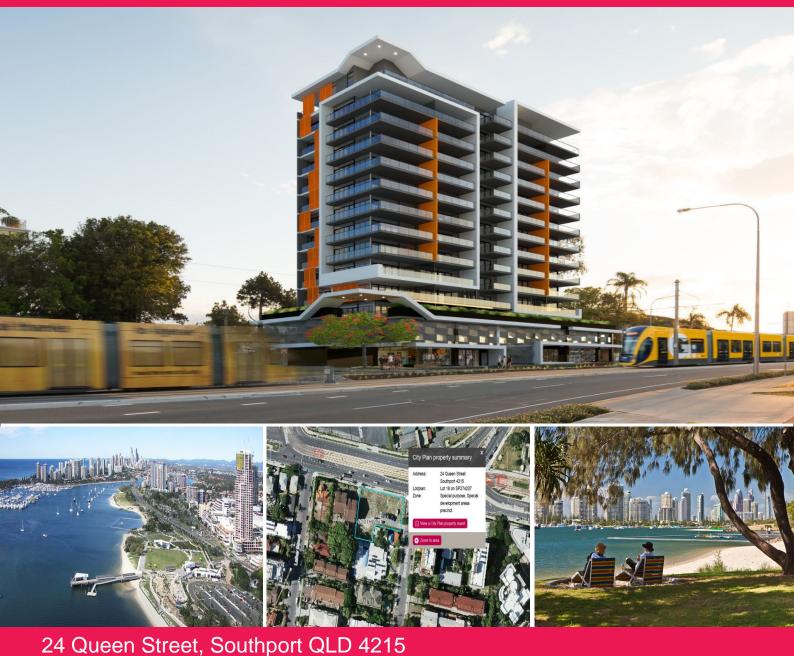

## **Development Opportunity - Ready to Build Precinct 3 Southport**

Ideal boutique development opportunity in central Southport. This site has unobstructed Broadwater views and walking distance to all major amenities.

Proven Boutique developments in Precinct 3 have had great success in fast turnover being marketed through our New Projects Division.

- Boutique Development Opportunity of 67 Units
- Ready to build with working drawings
- Project Marketing ready to go inclusive of matrix
- 67 Units comprising of 11 x 1 beds, 55 x 2 beds & 2 x 3 beds
- Direct access to Q Link light rail and Broadwater Parklands
- Land area 1594m2