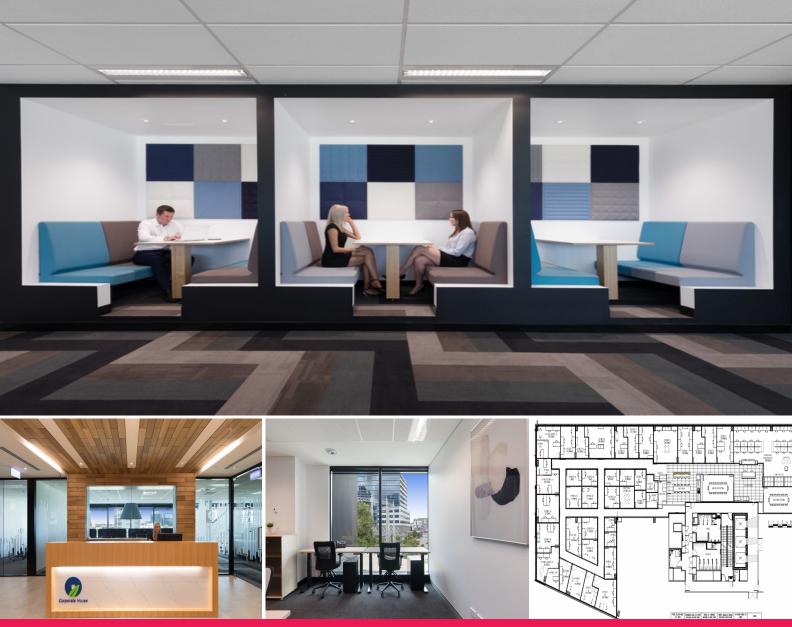

## Gasworks, fully-serviced offices from a \$800 p/m. Fully inclusive flat fee.

Unlike other leases in the district, Corporate House understand flexibility is key for the modern, agile business. That's why these offices are available for terms starting at just a month. Enjoy the freedom for rapid growth or downsizing, without being locked into a nasty 32-month contract.

Offices

FOR LEASE

Private Offices from \$800p/m - fully inclusive

Corporate House is ready to take your business to the next level. Are you?

- Flexible terms to sui