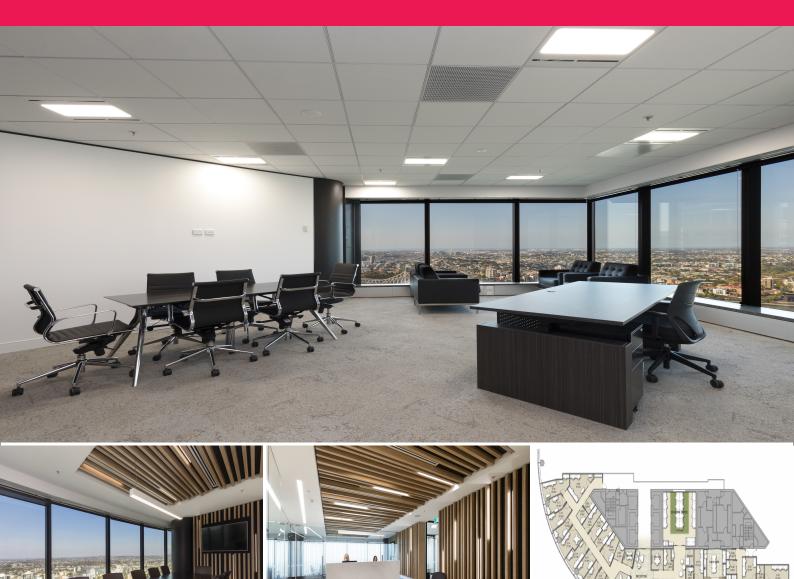

## Level 34/1 Eagle Street, Brisbane City QLD 4000

## 4 Person window view Office for \$761 per week

High above the Brisbane CBD, overlooking the river, this beautiful A Grade office location is the perfect new home for your business.

Corporate House on level 34 of Waterfront Place is Brisbane's best serviced office fit out located in Brisbane's most prestigious building.

Corporate House is ready to take your business to the next level. Are you?

-Extremely competitive CBD rates -Flexible terms to suit Offices FOR LEASE 4 person Private Office from \$761 per week

Corporate House