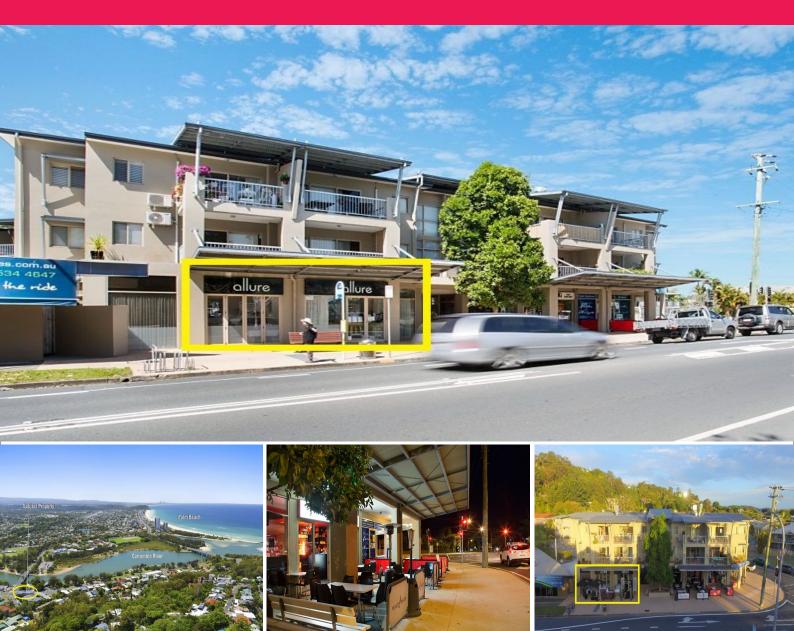

## 3-4 / 3 Thrower Drive, Currumbin QLD 4223

## PRICED TO SELL - FULLY LEASED INVESTMENT - 5 YEAR LEASE PLUS 2 x 5 YEAR OPTIONS

• Net \$72,760.44\*p.a. plus outgoings, plus 5% increases annually
• Same location since 2010 (Allure on Currumbin)
• Total net lettable area 133\*m2 plus licensed seating area
• New 5 year lease plus 2 x 5 year options (2030)
• Don't miss this golden opportunity - This won't last long!

\*Approximately

SALE \$989,000

For more information pl

Retail FOR SALE

133sqm

Ray White.

Thomas Clark 0426 287 188 t.clark@rwsp.net Michael Willems 0412240176 m.willems@rwsp.net