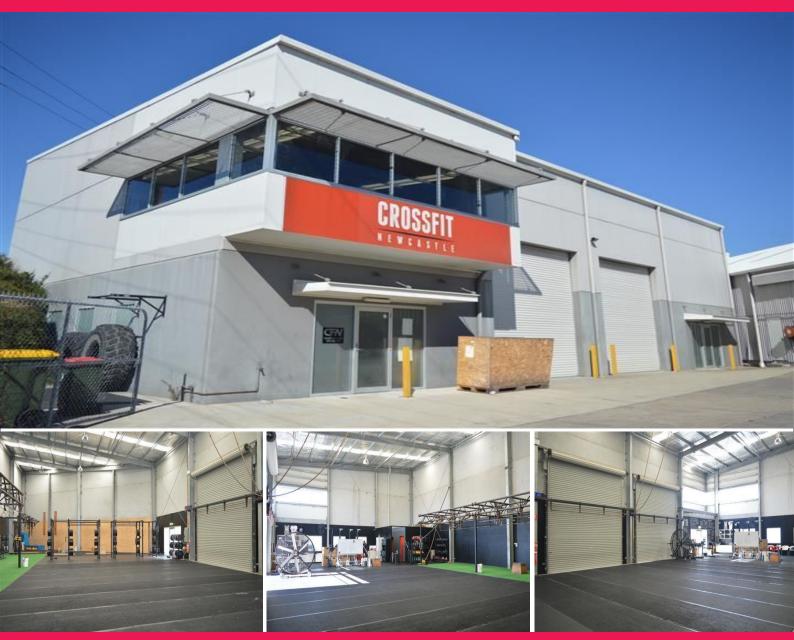

## **CITY FRINGE WAREHOUSE**

Rare opportunity to secure this city fringe warehouse which has a great modern look in a location convenient to Newcastle's CBD and to major arterial transport links.

Key features of the property include:

- \* 7.5m eave clearance
- \* 2 x high clearance roller door accesses
- \* Ability to install mezzanine offices
- \* Glass & aluminium shop front entrances
- \* Concrete tilt panel construction
- \* Onsite car parking.