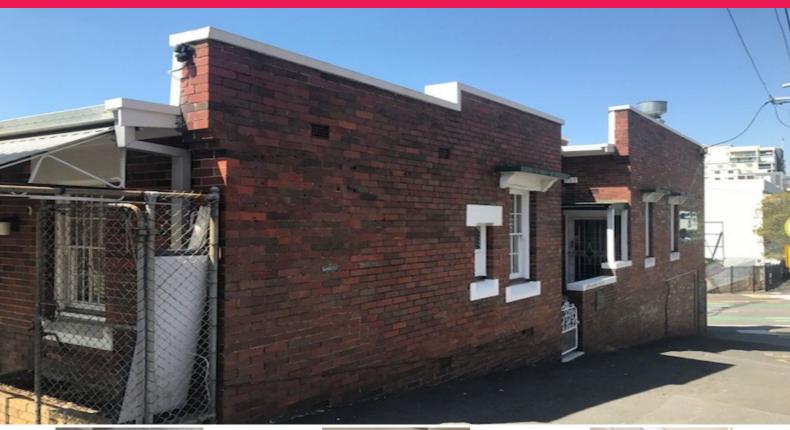

Suite 1/158 Barry Parade, Fortitude Valley QLD 4006

## Under Contract - 119 m2 Office space in Character Building - Competitive Rates

Highlights include

- Longstanding Legal office.
- 119 m2 of partitioned office space with natural lighting throughout.
- 4 enclosed offices, 2 open work stations, reception area, boardroom and stationary room.
- Kitchen, bathroom and shower facilities.
- 2 onsite car parks.
- Short walking distance to Valley precinct and Public Transport options.