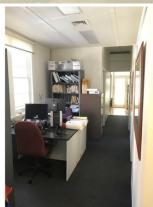

## Under Contract - 119 m2 Office space in Character Building - Competitive Rates

Highlights include

- Longstanding Legal office.
- 119 m2 of partitioned office space with natural lighting throughout.
- 4 enclosed offices, 2 open work stations, reception area, boardroom and stationary room.
- Kitchen, bathroom and shower facilities.
- 2 onsite car parks.
- Short walking distance to Valley precinct and Public Transport options.