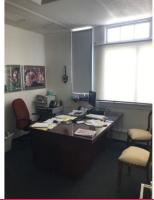

## Under Contract - 119 m2 Office space in Character Building - Competitive Rates

Highlights include

- Longstanding Legal office.
- 119 m2 of partitioned office space with natural lighting throughout.
- 4 enclosed offices, 2 open work stations, reception area, boardroom and stationary room.
- Kitchen, bathroom and shower facilities.
- 2 onsite car parks.
- Short walking distance to Valley precinct and Public Transport options.