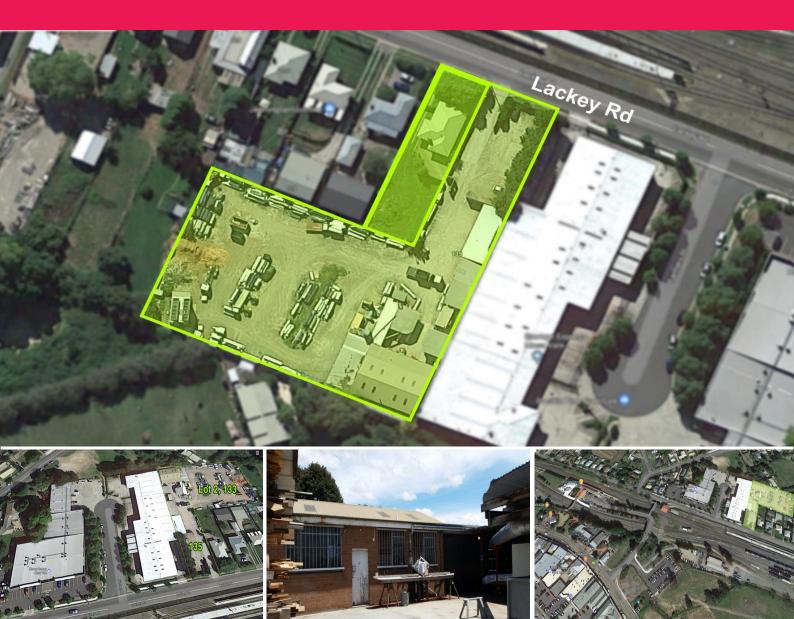

135 Lackey Road, Moss Vale NSW 2577

## 5,058m2 with Workshop (+house option) in Prime Location of Growing Area

Phone enquiries - please quote property ID 18495.

This offering presents a fantastic opportunity to either develop or move an established business to a prominent location in the rapidly growing Southern Highlands town of Moss Vale, 100km south of Sydney.

Walking distance to train station, commercial center, and proposed Woolworths development. Close to Harvey Norman.

Two titles comprising 5,058m2 combined are to be sold together ? 135 Lackey Road and Lot 2, 133 Lackey Rd. Zoned

Development FOR SALE \$1,650,000 + GST 216sqm

No Agent Property -

1300594794

Ngitin @noagentproperty.com.au