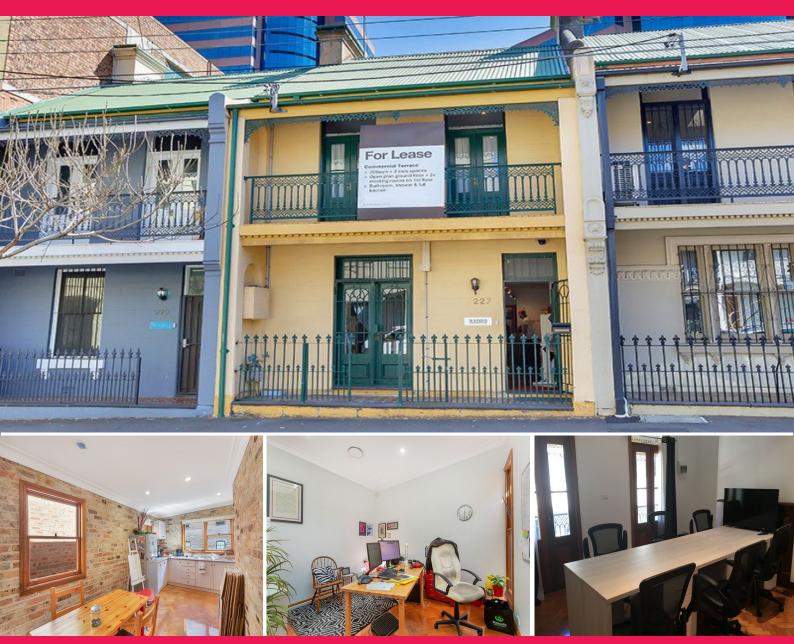

Level 2/227 Commonwealth Street, Surry Hills NSW 2010

## Stunning Victorian Terrace in The Heart of Surry Hills Cafe Precinct!

This two level Victorian Terrace offers a Quality Mixed Use commercial office within Surry Hills bustling cafe and restaurant scene.

Located only 200m from Central Station and surrounded by cafes and eateries such as Bodega, Brooklyn Depot, Reuben Hills, Ze Pickle and Salary Man.

This Great Terrace Offers:

- 2 Offices on the 2nd level
- Bathroom with shower
- Light filled shared kitchen
- Desk, Chairs and TV's included
- 2 minute walk to Cent

Offices

FOR LEASE

50sqm