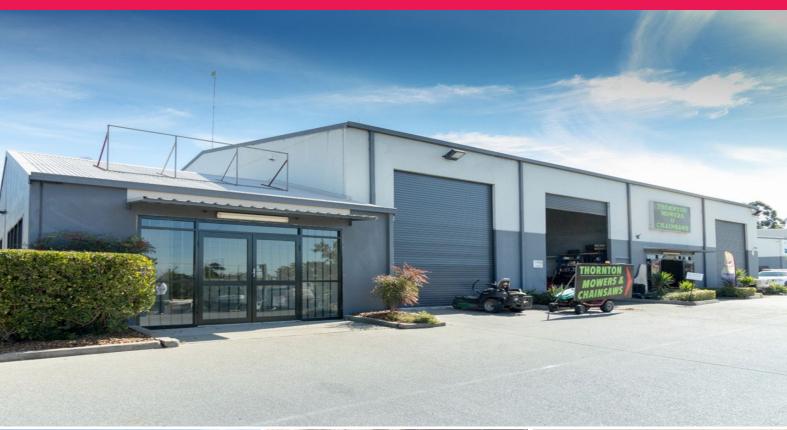

## 1/6 Huntingdale Drive, Thornton NSW 2322

## **When Location Counts**

This industrial unit is in the perfect location. Located at the front of 3 strata units and near the corner with hundreds of cars passing daily offering great exposure.

Features Include:

- ? Showroom / Warehouse / Offices all in one
- ? Freshly painted interior & exterior
- ? Air conditioned Offices
- ? Secure site fully fenced & gated
- ? Showroom has plenty of glass frontage
- ? 3-phase power
- ? Concrete tilt panel construction
- ? B5 Business Developme

Industrial FOR LEASE

218sqm