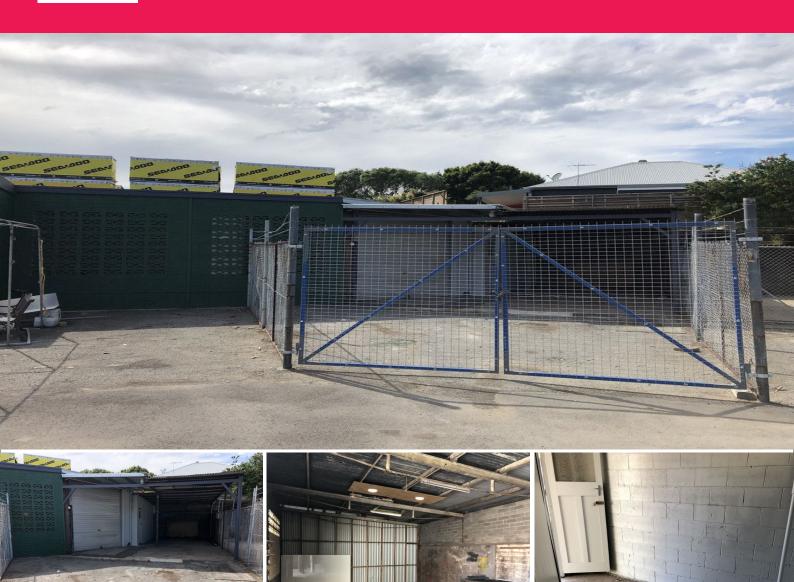

### **Warehouse With Fenced Hardstand**

- Approximately 175m2 including secure warehouse space, office space and secure hardstand
- Recently rewired with new lighting, power sockets and 3 phase power outlet
- Access to shared amenities (toilet and showers)
- 1 allocated car space (in addition to secure hardstand parking)
- Located less than 5 minutes from the Newcastle CBD and the Steel River industrial estate
- Less than 20 minutes