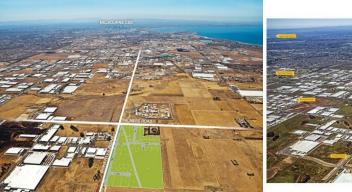

## **BRAND-NEW WAREHOUSES!**

Located in the link 360 Truganina Industrial precinct offering, brand new warehouses are ready to move into.

Built by a quality commercial builder.

A thriving location, located within the fast growing western growth corridor, well connected with major arterials:

• 20km From Melbourne International Airport

• 17km to Port of Melbourne

• 20km to CBD

• Near by Tarneit train station and close to proposed future train station.

• Coles distribution center only up the road!