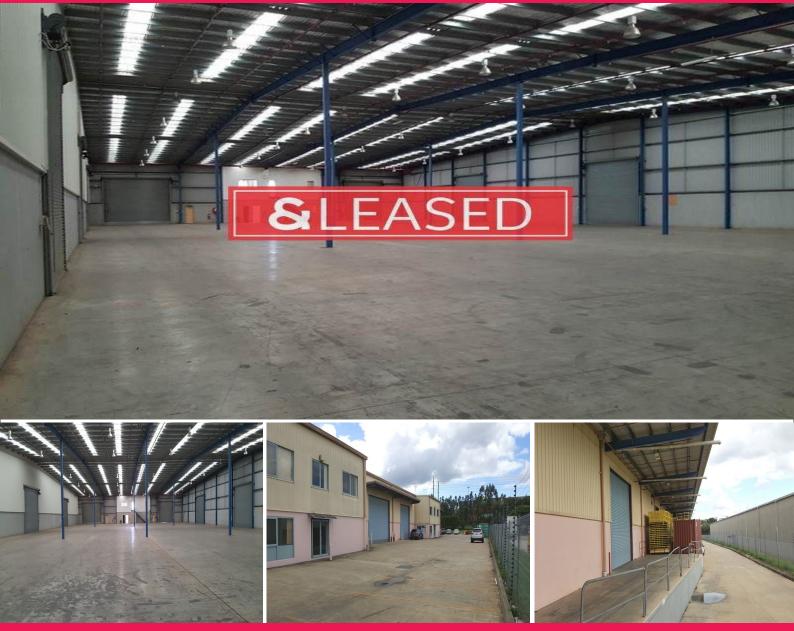

## **High Clearance Warehouse Space for Lease**

Located on Airds Road, the main thoroughfare of the Minto Industrial Estate. The property provides excellent access to both the M5 & M7 Motorways via Campbelltown Road and is only 40 minutes to Botany and the Sydney CBD.

- ? Area 2,633m?
- ? Quality Warehouse accommodation
- ? Access provided by two (2) on grade roller shutter doors
- ? Two (2) raised loading docks
- ? Fire sprinklers throughout
- ? One way drive around truck access
- ? Small office accommodation with ample amenities