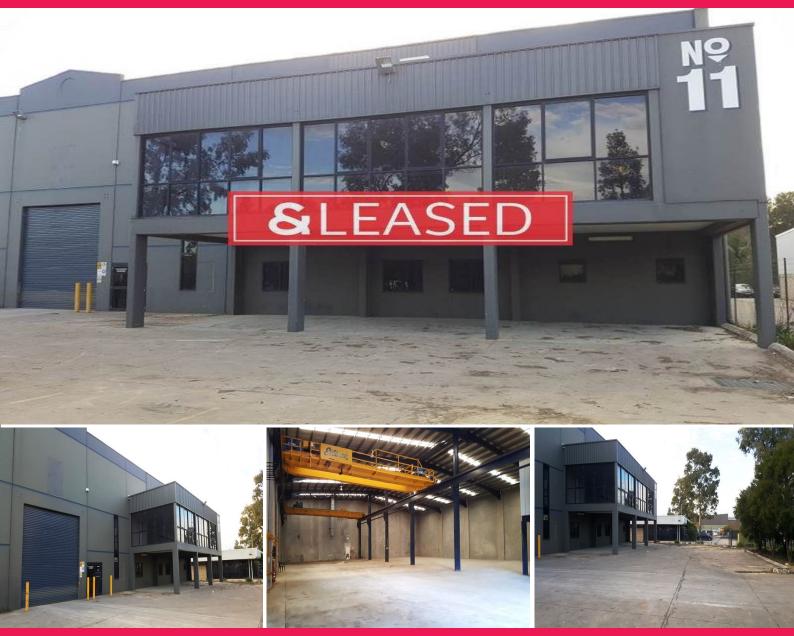

# Freestanding High Clearance Factory for Lease

Located just off Airds Road, on Montore Road, Minto. The subject property boasts excellent access to both the M5 & M7 Motorways via Campbelltown Road. Also within walking distance to Minto Railway Station.

? Total area - 1,697m?

? Full height concrete panel construction

? Container height roller shutter access

? Minimum of 9m internal clearance

? Well presented mezzanine office totalling 109m?

? Ground floor amenities & lunch room

? IN1 General Industrial Zoning

? Available mid August 2017

Call

Industrial FOR LEASE

1697sqm